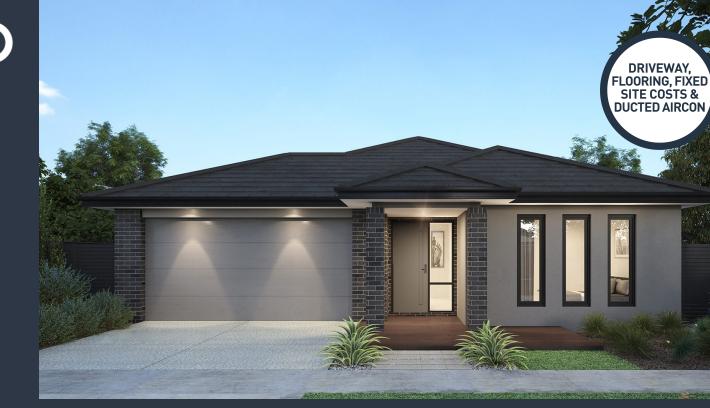

## Hinchinbrook 199 (Lisbon Facade)

Lot 119, New Road Riverbank Estate, Caboolture

Land Size: 375m<sup>2</sup>

### Inclusions:

- Fixed site costs including rock removal
- All Estate Requirements & Allowance for Council requirements.
- Steel Frame & Colorbond Roof with Sarking
- Panel lift garage door (with remotes)
- 20mm Caesarstone Bench Tops to Kitchen
- SMEG 600mm Stainless Steel appliances
- Quality floor coverings throughout
- Exposed Aggregate concrete driveway
- Solar PV system
- 25 Year Structural Guarantee