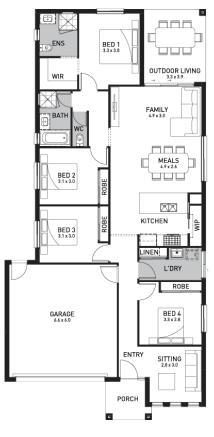

## Hinchinbrook 199 (Lisbon Facade)

Lot 119, New Road Riverbank Estate, Caboolture

Land Size: 375m<sup>2</sup>

### Inclusions:

- Fixed site costs including rock removal
- All Estate Requirements & Allowance for Council requirements.
- Steel Frame & Colorbond Roof with Sarking
- Panel lift garage door (with remotes)
- 20mm Caesarstone Bench Tops to Kitchen
- SMEG 600mm Stainless Steel appliances
- Quality floor coverings throughout
- Exposed Aggregate concrete driveway
- Solar PV system
- 25 Year Structural Guarantee