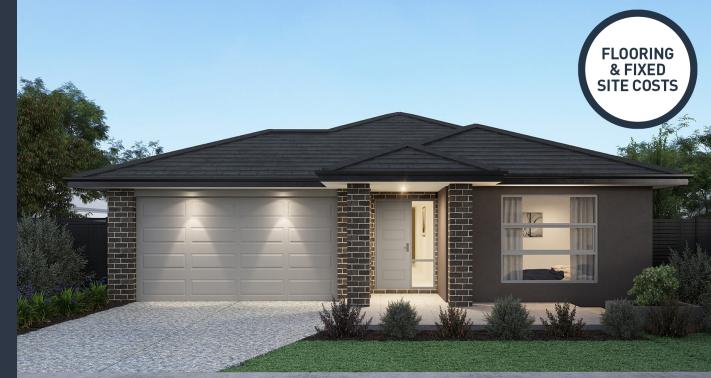

## Hinchinbrook 209 (Sagres Facade)

Lot 9, New Road Eastbrooke Village, Jimboomba

Land Size: 405m<sup>2</sup>

### Inclusions:

- Fixed site costs including rock removal
- All Estate Requirements & Allowance for Council requirements.
- Steel Frame & Colorbond Roof with Sarking
- Panel lift garage door (with remotes)
- 20mm Caesarstone Bench Tops to Kitchen
- SMEG 600mm Stainless Steel appliances
- Quality floor coverings throughout
- Exposed Aggregate concrete driveway
- Solar PV system
- 25 Year Structural Guarantee