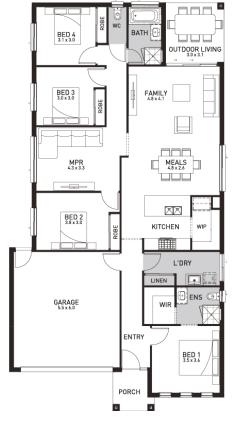

## Hinchinbrook 209 (Sagres Facade)

Lot 9, New Road Eastbrooke Village, Jimboomba

Land Size: 405m<sup>2</sup>

### Inclusions:

- Fixed site costs including rock removal
- All Estate Requirements & Allowance for Council requirements.
- Steel Frame & Colorbond Roof with Sarking
- Panel lift garage door (with remotes)
- 20mm Caesarstone Bench Tops to Kitchen
- SMEG 600mm Stainless Steel appliances
- Quality floor coverings throughout
- Exposed Aggregate concrete driveway
- Solar PV system
- 25 Year Structural Guarantee