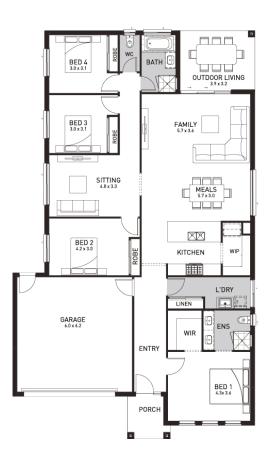

## Hinchinbrook 234 (Nordic Facade)

Lot 399, Liberty Drive Flagstone Estate, Flagstone

Land Size: 420m<sup>2</sup>

#### Inclusions:

- Fixed site costs including rock removal
- All Estate Requirements & Allowance for Council requirements.
- Steel Frame & Colorbond Roof with Sarking
- Panel lift garage door (with remotes)
- 20mm Caesarstone Bench Tops to Kitchen
- SMEG 600mm Stainless Steel appliances
- Quality floor coverings throughout
- Exposed Aggregate concrete driveway
- Solar PV system
- 25 Year Structural Guarantee
- No Retaining included (if required)