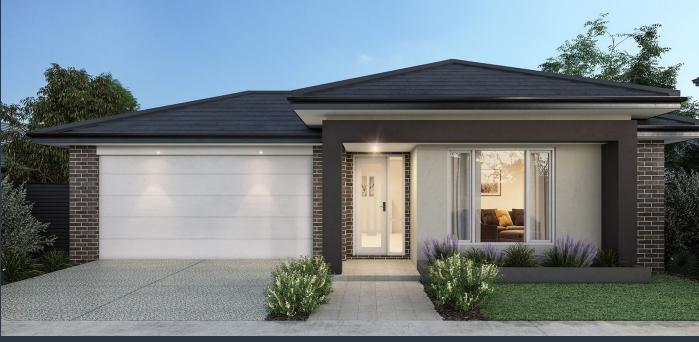

## Hinchinbrook 234 (Nordic Facade)

Lot 399, Liberty Drive Flagstone Estate, Flagstone

Land Size: 420m<sup>2</sup>

#### Inclusions:

- Fixed site costs including rock removal
- All Estate Requirements & Allowance for Council requirements.
- Steel Frame & Colorbond Roof with Sarking
- Panel lift garage door (with remotes)
- 20mm Caesarstone Bench Tops to Kitchen
- SMEG 600mm Stainless Steel appliances
- Quality floor coverings throughout
- Exposed Aggregate concrete driveway
- Solar PV system
- 25 Year Structural Guarantee
- No Retaining included (if required)