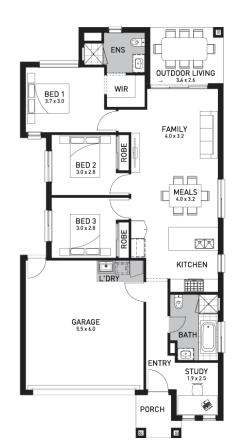

## Ascot 151 (Camden Facade)

Lot 588, New Road Yarrabilba, Yarrabilba

Land Size: 391m<sup>2</sup>

#### Inclusions:

- Fixed site costs including rock removal
- All Estate Requirements & Allowance for Council requirements.
- Steel Frame & Colorbond Roof with Sarking
- Panel lift garage door (with remotes)
- 20mm Caesarstone Bench Tops to Kitchen
- SMEG 600mm Stainless Steel appliances
- Quality floor coverings throughout
- Exposed Aggregate concrete driveway
- Solar PV system
- 25 Year Structural Guarantee
- No Retaining included (if required)