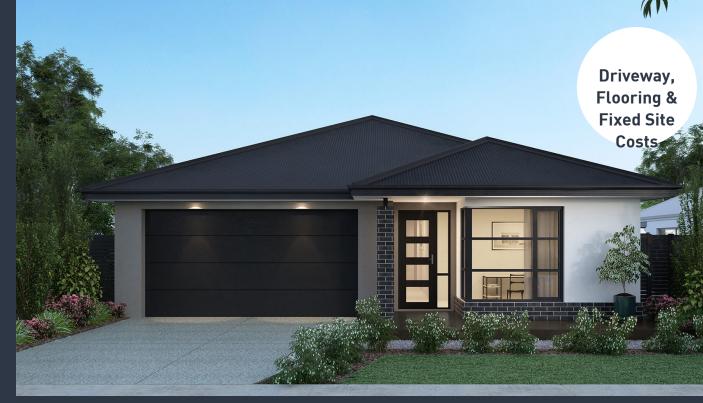

## Ascot 151 (Camden Facade)

Lot 588, New Road Yarrabilba, Yarrabilba

Land Size: 391m<sup>2</sup>

#### Inclusions:

- Fixed site costs including rock removal
- All Estate Requirements & Allowance for Council requirements.
- Steel Frame & Colorbond Roof with Sarking
- Panel lift garage door (with remotes)
- 20mm Caesarstone Bench Tops to Kitchen
- SMEG 600mm Stainless Steel appliances
- Quality floor coverings throughout
- Exposed Aggregate concrete driveway
- Solar PV system
- 25 Year Structural Guarantee
- No Retaining included (if required)