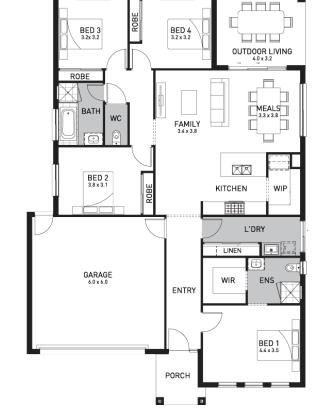

## Heron 206 (Manhattan Facade)

Lot 589, New Road Yarrabilba, Yarrabilba

Land Size: 400m<sup>2</sup>

## Inclusions:

- Fixed site costs including rock removal
- All Estate Requirements & Allowance for Council requirements.
- Steel Frame & Colorbond Roof with Sarking
- Panel lift garage door (with remotes)
- 20mm Caesarstone Bench Tops to Kitchen
- SMEG 600mm Stainless Steel appliances
- Quality floor coverings throughout
- Exposed Aggregate concrete driveway
- Solar PV system
- 25 Year Structural Guarantee
- No Retaining included (if required)