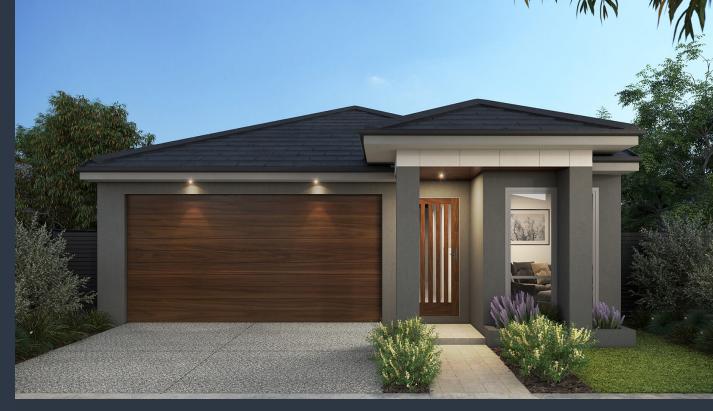

## Heron 206 (Manhattan Facade)

Lot 589, New Road Yarrabilba, Yarrabilba

Land Size: 400m<sup>2</sup>