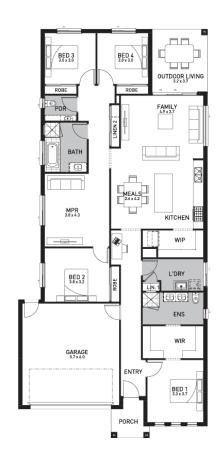

## Stradbroke 237 (Camden Facade)

Lot 907, New Road The Parks, Yarrabilba

Land Size: 448m<sup>2</sup>

## Inclusions:

- Fixed site costs including rock removal
- All Estate Requirements & Allowance for Council requirements.
- Steel Frame & Colorbond Roof with Sarking
- Panel lift garage door (with remotes)
- 20mm Caesarstone Bench Tops to Kitchen
- SMEG 600mm Stainless Steel appliances
- Quality floor coverings throughout
- Exposed Aggregate concrete driveway
- Solar PV system
- 25 Year Structural Guarantee
- No Retaining included (if required)