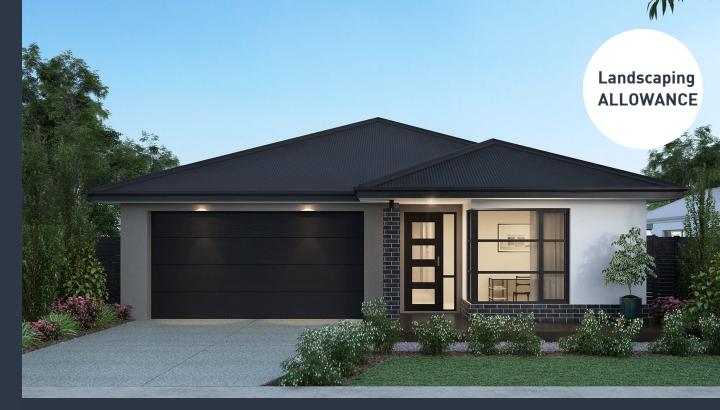

## Stradbroke 237 (Camden Facade)

Lot 907, New Road The Parks, Yarrabilba

Land Size: 448m<sup>2</sup>

## Inclusions:

- Fixed site costs including rock removal
- All Estate Requirements & Allowance for Council requirements.
- Steel Frame & Colorbond Roof with Sarking
- Panel lift garage door (with remotes)
- 20mm Caesarstone Bench Tops to Kitchen
- SMEG 600mm Stainless Steel appliances
- Quality floor coverings throughout
- Exposed Aggregate concrete driveway
- Solar PV system
- 25 Year Structural Guarantee
- No Retaining included (if required)