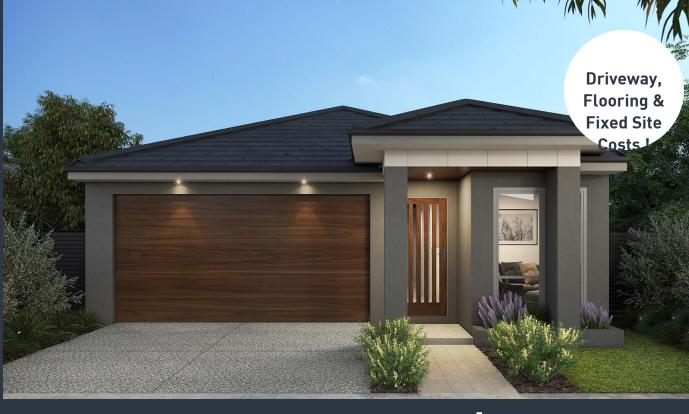

## Ascot 151 (Manhattan Facade)

Lot 56, New Road Parkside, Bethania

Land Size: 350m<sup>2</sup>

#### Inclusions:

- Fixed site costs including rock removal
- All Estate Requirements & Allowance for Council requirements.
- Steel Frame & Colorbond Roof with Sarking
- Panel lift garage door (with remotes)
- 20mm Caesarstone Bench Tops to Kitchen
- SMEG 600mm Stainless Steel appliances
- Quality floor coverings throughout
- Exposed Aggregate concrete driveway
- Solar PV system
- 25 Year Structural Guarantee
- No Retaining included (if required)