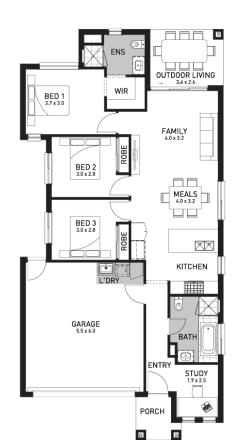

## Ascot 151 (Manhattan Facade)

Lot 56, New Road Parkside, Bethania

Land Size: 350m<sup>2</sup>

#### Inclusions:

- Fixed site costs including rock removal
- All Estate Requirements & Allowance for Council requirements.
- Steel Frame & Colorbond Roof with Sarking
- Panel lift garage door (with remotes)
- 20mm Caesarstone Bench Tops to Kitchen
- SMEG 600mm Stainless Steel appliances
- Quality floor coverings throughout
- Exposed Aggregate concrete driveway
- Solar PV system
- 25 Year Structural Guarantee
- No Retaining included (if required)