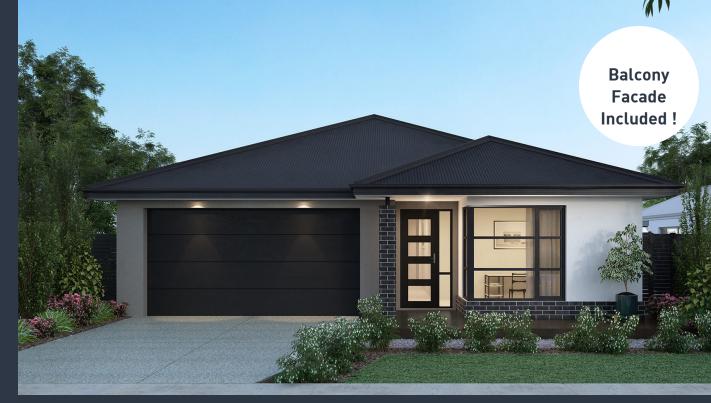

## \$783,000

## (Camden Facade)

Lot 2121, Deacon Crescent Capestone, Mango Hill

Land Size: 400m<sup>2</sup>

## Inclusions:

- Fixed site costs including rock removal
- All Estate Requirements & Allowance for Council requirements.
- Steel Frame & Colorbond Roof with Sarking
- Panel lift garage door (with remotes)
- 20mm Caesarstone Bench Tops to Kitchen
- SMEG 600mm Stainless Steel appliances
- Quality floor coverings throughout
- Exposed Aggregate concrete driveway
- Solar PV system