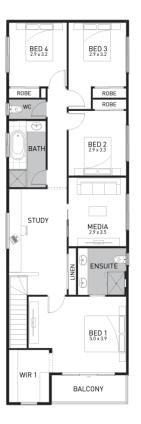

## Inclusions:

- Fixed site costs including rock removal
- All Estate Requirements & Allowance for Council requirements.
- Steel Frame & Colorbond Roof with Sarking
- Panel lift garage door (with remotes)
- 20mm Caesarstone Bench Tops to Kitchen
- SMEG 600mm Stainless Steel appliances
- Quality floor coverings throughout
- Exposed Aggregate concrete driveway
- Solar PV system