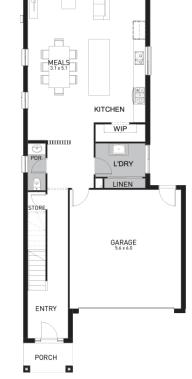

## Inclusions:

- Fixed site costs including rock removal
- All Estate Requirements & Allowance for Council requirements.
- Steel Frame & Colorbond Roof with Sarking
- Panel lift garage door (with remotes)
- 20mm Caesarstone Bench Tops to Kitchen
- SMEG 600mm Stainless Steel appliances
- Quality floor coverings throughout
- Exposed Aggregate concrete driveway
- Solar PV system