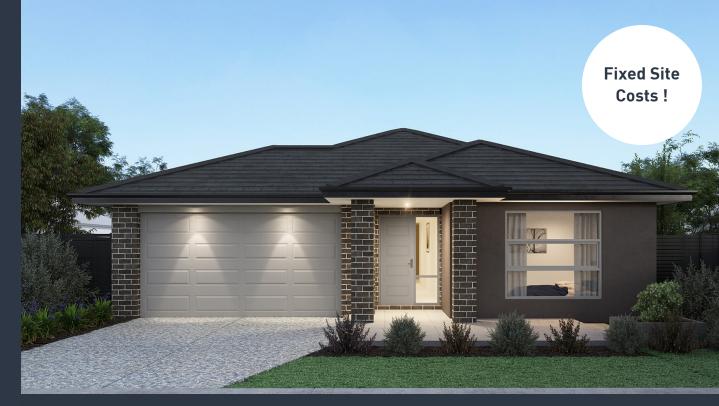

## Caulfield 210 (Sagres Facade)

Lot 47, Banks Creek Road Township, Fernvale

Land Size: 450m<sup>2</sup>

## Inclusions:

- Fixed site costs including rock removal
- All Estate Requirements & Allowance for Council
- Steel Frame & Colorbond Roof with Sarking
- Panel lift garage door (with remotes)
- 20mm Caesarstone Bench Tops to Kitchen
- SMEG 600mm Stainless Steel appliances
- Quality floor coverings throughout
- Exposed Aggregate concrete driveway
- Solar PV system
- 25 Year Structural Guarantee
- No Retaining included (if required)