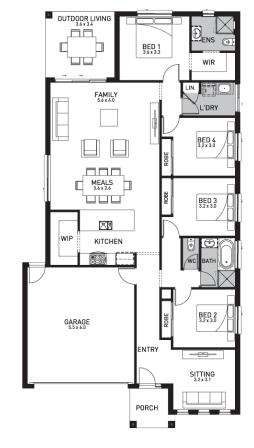

23sq

\$392,000

## Caulfield 210 (Sagres Facade)

Lot 47, Banks Creek Road Township, Fernvale

Land Size: 450m<sup>2</sup>