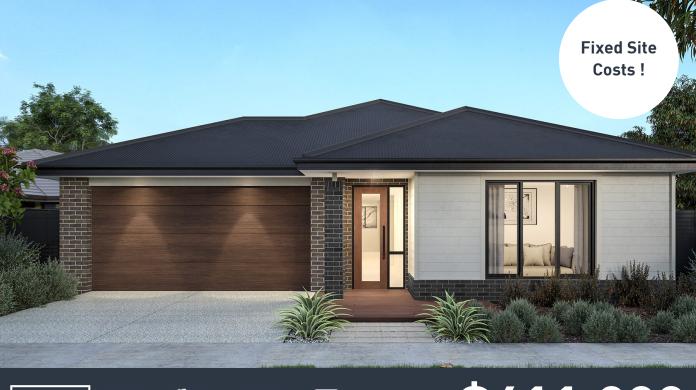

## Ascot 186 (Capri Facade)

Lot 454, Johnson Circuit Monterea Estate, Ripley

Land Size: 325m<sup>2</sup>

## Inclusions:

- Fixed site costs including rock removal
- All Estate Requirements & Allowance for Council requirements.
- Steel Frame & Colorbond Roof with Sarking
- Panel lift garage door (with remotes)
- 20mm Caesarstone Bench Tops to Kitchen
- SMEG 600mm Stainless Steel appliances
- Quality floor coverings throughout
- Exposed Aggregate concrete driveway
- Solar PV system
- 25 Year Structural Guarantee
- No Retaining included (if required)