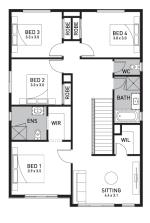

## Inclusions:

- Fixed site costs including rock removal
- All Estate Requirements & Allowance for Council requirements.
- Steel Frame & Colorbond Roof with Sarking
- Panel lift garage door (with remotes)
- 20mm Caesarstone Bench Tops to Kitchen
- SMEG 600mm Stainless Steel appliances
- Quality floor coverings throughout
- Exposed Aggregate concrete driveway
- Solar PV system
- 25 Year Structural Guarantee