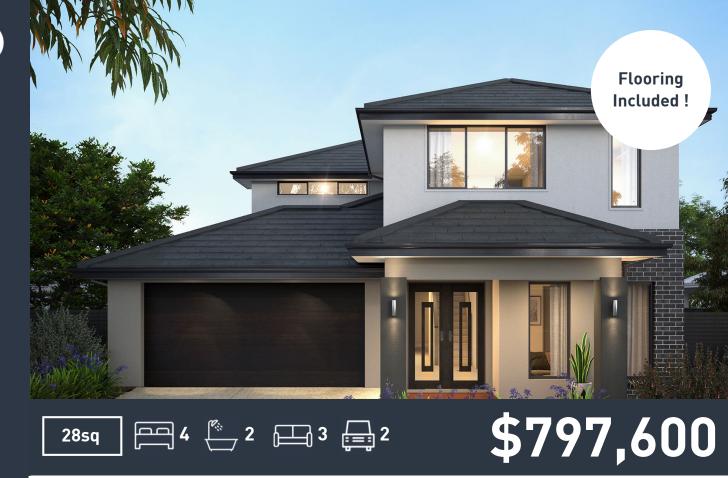

## (Contemporary Facade No Balcony)

Lot 1988, Mofflin Place Capestone, Mango Hill

Land Size: 438m<sup>2</sup>

## Inclusions:

- Fixed site costs including rock removal
- All Estate Requirements & Allowance for Council requirements.
- Steel Frame & Colorbond Roof with Sarking
- Panel lift garage door (with remotes)
- 20mm Caesarstone Bench Tops to Kitchen
- SMEG 600mm Stainless Steel appliances
- Quality floor coverings throughout
- Exposed Aggregate concrete driveway
- Solar PV system
- 25 Year Structural Guarantee

Μ

Land price = \$480,000 | Date created 20/10/2021 | Valid for 60 days.

• No Retaining included (if required)

FIXED PRICE H&L PACKAGE

HOMES

ORBIT