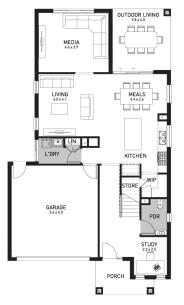

## Inclusions:

- Fixed site costs including rock removal
- All Estate Requirements & Allowance for Council requirements.
- Steel Frame & Colorbond Roof with Sarking
- Panel lift garage door (with remotes)
- 20mm Caesarstone Bench Tops to Kitchen
- SMEG 600mm Stainless Steel appliances
- Quality floor coverings throughout
- Exposed Aggregate concrete driveway
- Solar PV system
- 25 Year Structural Guarantee