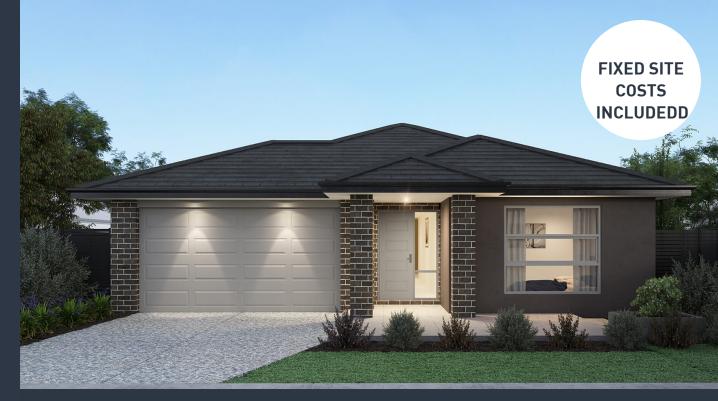

28sq

\$716,044

## (Sagres Facade)

Lot 1988, Mofflin Parade Capestone Brooks, Mango Hill

Land Size: 438m<sup>2</sup>

## Inclusions:

- Fixed site costs including rock removal
- All Estate Requirements & Allowance for Council requirements.
- Steel Frame & Colorbond Roof with Sarking
- Panel lift garage door (with remotes)
- 20mm Caesarstone Bench Tops to Kitchen
- SMEG 600mm Stainless Steel appliances
- Quality floor coverings throughout
- Exposed Aggregate concrete driveway
- Solar PV system
- 25 Year Structural Guarantee
- No Retaining included (if required)