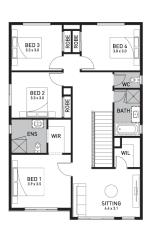

## (Sagres Facade)

Lot 1988, Mofflin Parade Capestone Brooks, Mango Hill

Land Size: 438m<sup>2</sup>