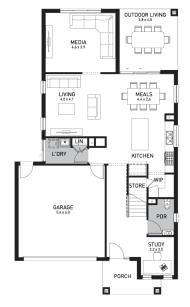

## (Sagres Facade)

Lot 1988, Mofflin Parade Capestone Brooks, Mango Hill

Land Size: 438m<sup>2</sup>