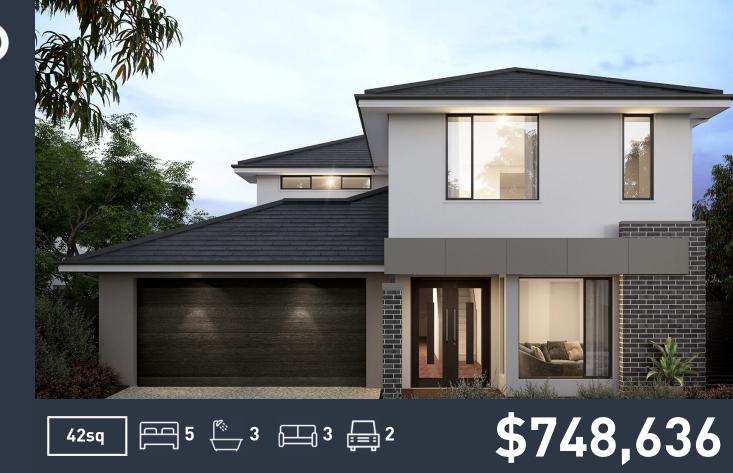

## Sorrento 398 (Urban Coastal Facade No Balcony)

Lot 148, Palatial Crescent Griffin Crest, Griffin

Land Size: 519m<sup>2</sup>

HOMES

ORBIT

Land price = \$378,000 | Date created 20/10/2021 | Valid for 60 days.