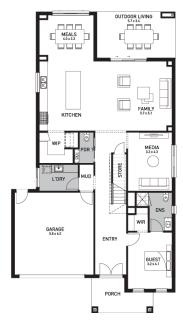

## Sorrento 398 (Urban Coastal Facade No Balcony)

Lot 148, Palatial Crescent Griffin Crest, Griffin

Land Size: 519m<sup>2</sup>