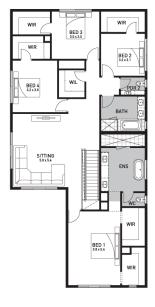

## Sorrento 398 (Urban Coastal Facade No Balcony)

Lot 148, Palatial Crescent Griffin Crest, Griffin

Land Size: 519m<sup>2</sup>