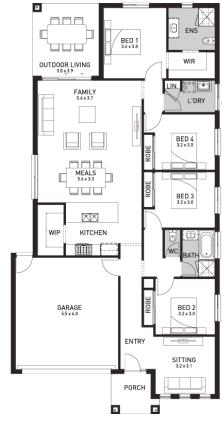

## Caulfield 216 (Capri Facade)

Lot 120, Majestic Avenue Griffin Crest, Griffin

Land Size: 375m<sup>2</sup>

## Inclusions:

- Fixed site costs including rock removal
- All Estate Requirements & Allowance for Council requirements.
- Steel Frame & Colorbond Roof with Sarking
- Panel lift garage door (with remotes)
- 20mm Caesarstone Bench Tops to Kitchen
- SMEG 600mm Stainless Steel appliances
- Quality floor coverings throughout
- Exposed Aggregate concrete driveway
- Solar PV system
- 25 Year Structural Guarantee
- No Retaining included (if required)