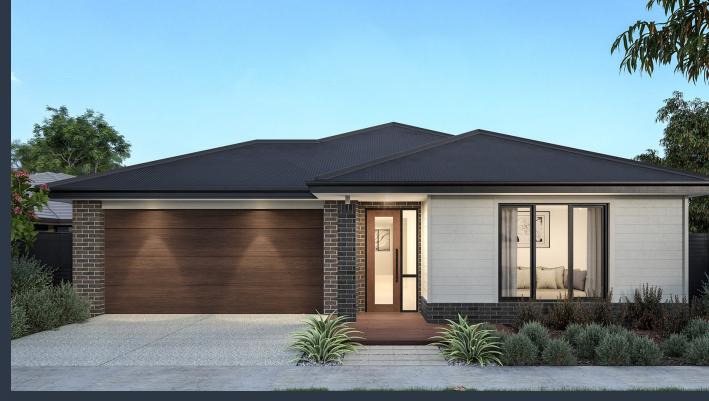

## Caulfield 216 (Capri Facade)

Lot 120, Majestic Avenue Griffin Crest, Griffin

Land Size: 375m<sup>2</sup>