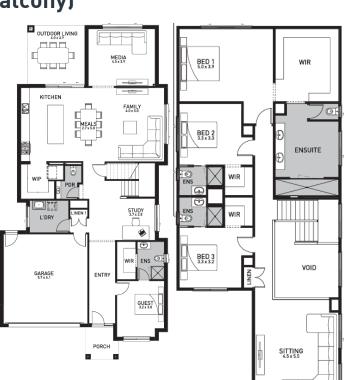

## (Bridgehampton Facade No Balcony)

Lot 37, New Road Capestone Brooks, Mango Hill

Land Size: 438m<sup>2</sup>