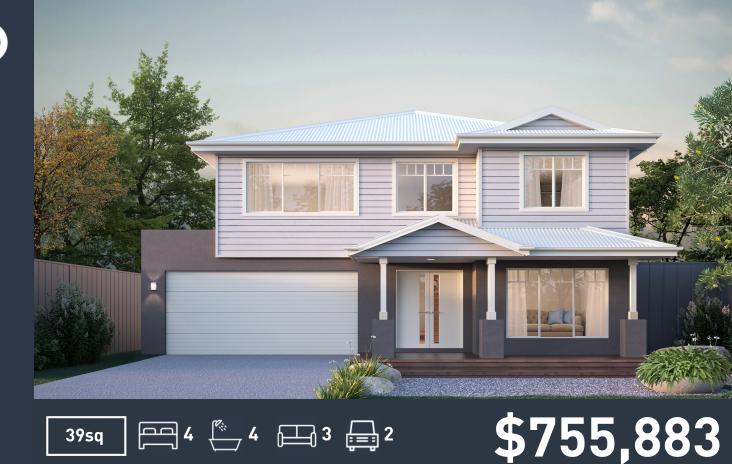

## (Bridgehampton Facade No Balcony)

Lot 37, New Road Capestone Brooks, Mango Hill

Land Size: 438m<sup>2</sup>

## Inclusions:

- Fixed site costs including rock removal
- All Estate Requirements & Allowance for Council requirements.
- Steel Frame & Colorbond Roof with Sarking
- · Panel lift garage door (with remotes)
- 20mm Caesarstone Bench Tops to Kitchen
- SMEG 600mm Stainless Steel appliances
- Quality floor coverings throughout
- Exposed Aggregate concrete driveway
- Solar PV system
- 25 Year Structural Guarantee
- No Retaining included (if required)

Land price = \$390,000 | Date created 01/03/2022 | Valid for 60 days.