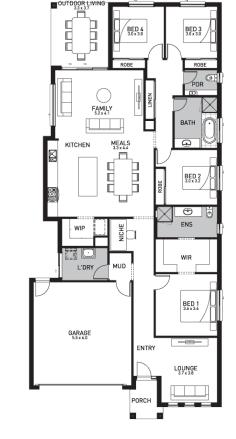

## (Seville Facade)

Lot 145, Palatial Crescent Griffin Crest, Griffin

Land Size: 433m<sup>2</sup>