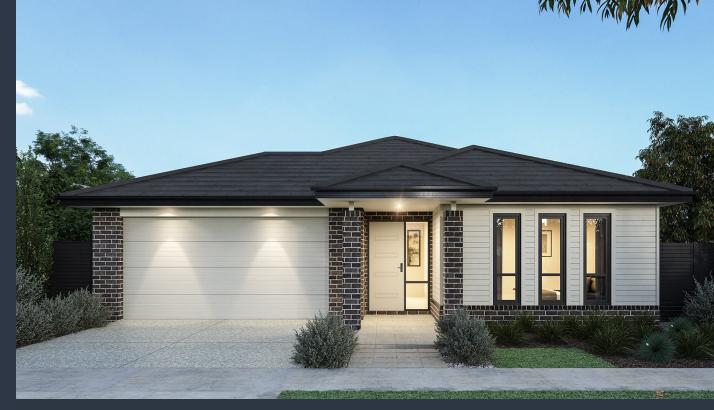

## (Seville Facade)

Lot 145, Palatial Crescent Griffin Crest, Griffin

Land Size: 433m<sup>2</sup>