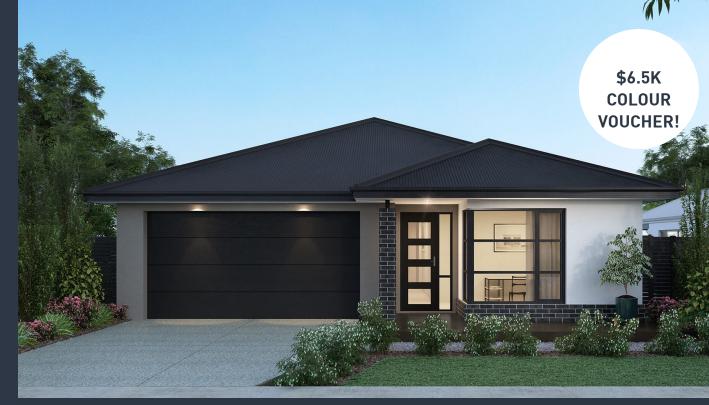

## Caulfield 210 (Camden Facade)

Lot 330, Hann Street Pebble Creek, South Maclean

Land Size: 375m<sup>2</sup>

#### Inclusions:

- Fixed site costs including rock removal
- All Estate Requirements & Allowance for Council requirements.
- Steel Frame & Colorbond Roof with Sarking
- Panel lift garage door (with remotes)
- 20mm Caesarstone Bench Tops to Kitchen
- SMEG 600mm Stainless Steel appliances
- Quality floor coverings throughout
- Exposed Aggregate concrete driveway
- Solar PV system
- 25 Year Structural Guarantee
- No Retaining included (if required)