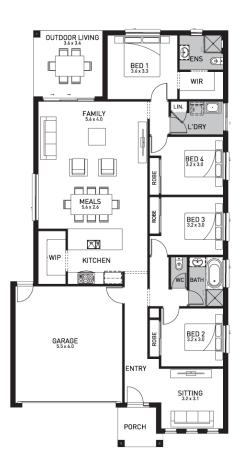

## Caulfield 210 (Camden Facade)

Lot 330, Hann Street Pebble Creek, South Maclean

Land Size: 375m<sup>2</sup>

#### Inclusions:

- Fixed site costs including rock removal
- All Estate Requirements & Allowance for Council requirements.
- Steel Frame & Colorbond Roof with Sarking
- Panel lift garage door (with remotes)
- 20mm Caesarstone Bench Tops to Kitchen
- SMEG 600mm Stainless Steel appliances
- Quality floor coverings throughout
- Exposed Aggregate concrete driveway
- Solar PV system
- 25 Year Structural Guarantee
- No Retaining included (if required)