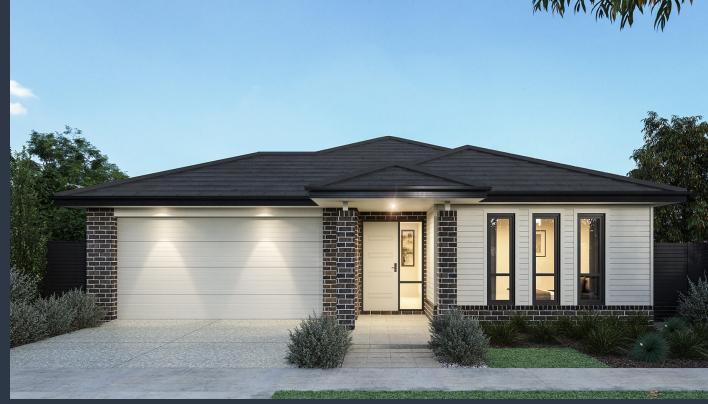

## (Seville Facade)

Lot 145, Palatial Crescent Griffin Crest, Griffin

Land Size: 433m<sup>2</sup>

#### Inclusions:

- Fixed site costs including rock removal
- All Estate Requirements & Allowance for Council requirements.
- Steel Frame & Colorbond Roof with Sarking
- Panel lift garage door (with remotes)
- 20mm Caesarstone Bench Tops to Kitchen
- SMEG 600mm Stainless Steel appliances
- Quality floor coverings throughout
- Exposed Aggregate concrete driveway
- Solar PV system
- 25 Year Structural Guarantee
- No Retaining included (if required)