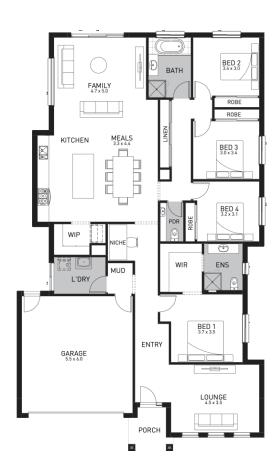

## (Seville Facade)

Lot 145, Palatial Crescent Griffin Crest, Griffin

Land Size: 433m<sup>2</sup>

#### Inclusions:

- Fixed site costs including rock removal
- All Estate Requirements & Allowance for Council requirements.
- Steel Frame & Colorbond Roof with Sarking
- Panel lift garage door (with remotes)
- 20mm Caesarstone Bench Tops to Kitchen
- SMEG 600mm Stainless Steel appliances
- Quality floor coverings throughout
- Exposed Aggregate concrete driveway
- Solar PV system
- 25 Year Structural Guarantee
- No Retaining included (if required)