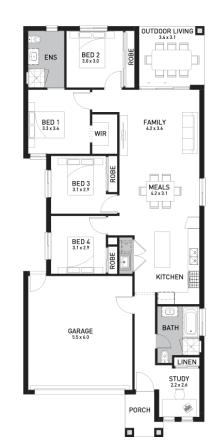

## Ascot 186 (Manhattan Facade)

Lot 606, Eclipse Crescent North Harbour, Burpengary

Land Size: 400m<sup>2</sup>

### Inclusions:

- Fixed site costs including rock removal
- All Estate Requirements & Allowance for Council requirements.
- Steel Frame & Colorbond Roof with Sarking
- Panel lift garage door (with remotes)
- 20mm Caesarstone Bench Tops to Kitchen
- SMEG 600mm Stainless Steel appliances
- Quality floor coverings throughout
- Exposed Aggregate concrete driveway
- Solar PV system
- 25 Year Structural Guarantee
- No Retaining included (if required)