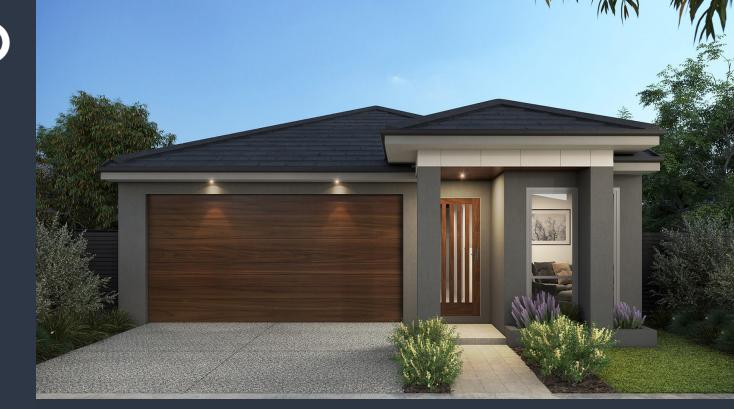

## Ascot 186 (Manhattan Facade)

Lot 606, Eclipse Crescent North Harbour, Burpengary

Land Size: 400m<sup>2</sup>