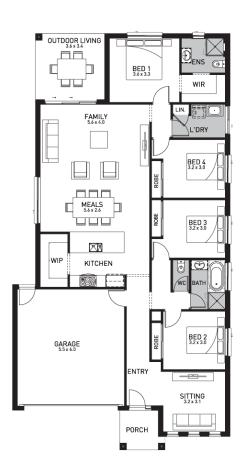

## Caulfield 210 (Nordic Facade)

Lot 2008, 2008 Riverton Estate, Jimboomba

Land Size: 406m<sup>2</sup>

#### Inclusions:

- Fixed site costs including rock removal
- All Estate Requirements & Allowance for Council requirements.
- Steel Frame & Colorbond Roof with Sarking
- Panel lift garage door (with remotes)
- 20mm Caesarstone Bench Tops to Kitchen
- SMEG 600mm Stainless Steel appliances
- Quality floor coverings throughout
- Exposed Aggregate concrete driveway
- Solar PV system
- 25 Year Structural Guarantee
- No Retaining included (if required)