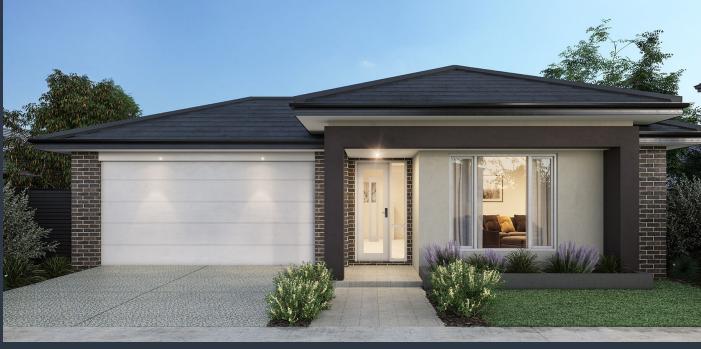

## Caulfield 210 (Nordic Facade)

Lot 2008, 2008 Riverton Estate, Jimboomba

Land Size: 406m<sup>2</sup>

#### Inclusions:

- Fixed site costs including rock removal
- All Estate Requirements & Allowance for Council requirements.
- Steel Frame & Colorbond Roof with Sarking
- Panel lift garage door (with remotes)
- 20mm Caesarstone Bench Tops to Kitchen
- SMEG 600mm Stainless Steel appliances
- Quality floor coverings throughout
- Exposed Aggregate concrete driveway
- Solar PV system
- 25 Year Structural Guarantee
- No Retaining included (if required)