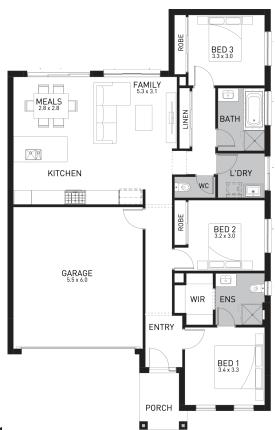

# (Lisbon Facade)

Lot 55, Bellerive Street Parkside Pallara, Pallara

Land Size: 399m<sup>2</sup>