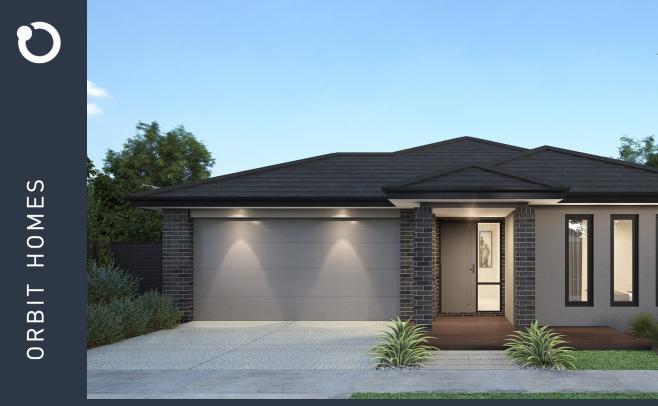

# \$519,697

# (Lisbon Facade)

Lot 55, Bellerive Street Parkside Pallara, Pallara

Land Size: 399m<sup>2</sup>

#### Inclusions:

- Fixed site costs including rock removal
- All Estate Requirements & Allowance for Council requirements.
- Steel Frame & Colorbond Roof with Sarking
- Panel lift garage door (with remotes)
- 20mm Caesarstone Bench Tops to Kitchen
- SMEG 600mm Stainless Steel appliances
- Quality floor coverings throughout
- Exposed Aggregate concrete driveway
- Solar PV system
- 25 Year Structural Guarantee
- No Retaining included (if required)