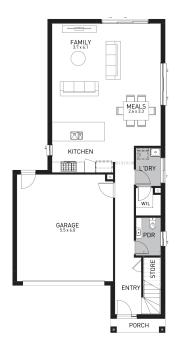

23sq









\$575,867

## (Aspen Facade)

Lot 50, Pallara Parkside Pallara, Pallara

Land Size: 299m2

## Inclusions:

- Fixed site costs including rock removal
- All Estate Requirements & Allowance for Council requirements.
- Steel Frame & Colorbond Roof with Sarking
- Panel lift garage door (with remotes)
- 20mm Caesarstone Bench Tops to Kitchen
- SMEG 600mm Stainless Steel appliances
- Quality floor coverings throughout
- Exposed Aggregate concrete driveway
- Solar PV system
- 25 Year Structural Guarantee
- No Retaining included (if required)







## Contact: Ryan Truong

E ryan.truong@orbithomes.com.au

M 0426 235 751

Orbit Homes Australia Pty Ltd • CDB-U 50505 • Orbit Homes Queensland Pty Ltd QBSA LIC 716019 • Facade illustrations are used as a guide only, excludes some feature material. Internal photographs are for visual purposes only. Upgraded fixtures, fittings and design items may be shown, these can be selected at additional costs, please refer to a sales consultant for further information. Price excludes timber floors, dishwasher, decks, pergolas and BBQs. Customer connection fees to power and telephone not included. Prices subject to change without notice. Progress payments on construction. Refer to displaye extras list for optional extras. Not too be used with any other offer. Package pricing excludes stamp duty and