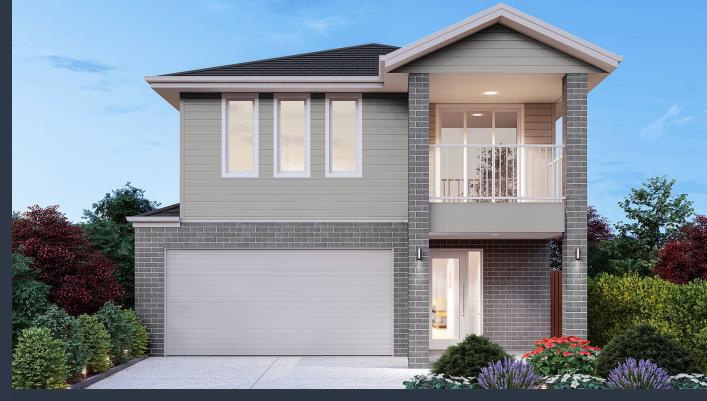

23sq









\$575,867

## (Aspen Facade)

Lot 50, Pallara Parkside Pallara, Pallara

Land Size: 299m2

## Inclusions:

- Fixed site costs including rock removal
- All Estate Requirements & Allowance for Council requirements.
- Steel Frame & Colorbond Roof with Sarking
- Panel lift garage door (with remotes)
- 20mm Caesarstone Bench Tops to Kitchen
- SMEG 600mm Stainless Steel appliances
- Quality floor coverings throughout
- Exposed Aggregate concrete driveway
- Solar PV system
- 25 Year Structural Guarantee
- No Retaining included (if required)







## Contact: Ryan Truong

E ryan.truong@orbithomes.com.au

M 0426 235 751

Orbit Homes Australia Pty Ltd • CDB-U 50505 • Orbit Homes Queensland Pty Ltd QBSA LIC 716019 • Facade illustrations are used as a guide only, excludes some feature