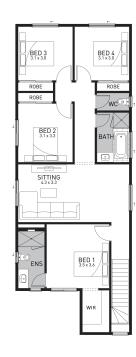

23sq









\$575,867

## (Aspen Facade)

Lot 50, Pallara Parkside Pallara, Pallara

Land Size: 299m2

## Inclusions:

- Fixed site costs including rock removal
- All Estate Requirements & Allowance for Council requirements.
- Steel Frame & Colorbond Roof with Sarking
- Panel lift garage door (with remotes)
- 20mm Caesarstone Bench Tops to Kitchen
- SMEG 600mm Stainless Steel appliances
- Quality floor coverings throughout
- Exposed Aggregate concrete driveway
- Solar PV system
- 25 Year Structural Guarantee
- No Retaining included (if required)







## Contact: Ryan Truong

E ryan.truong@orbithomes.com.au

M 0426 235 751

Orbit Homes Australia Pty Ltd • CDB-U 50505 • Orbit Homes Queensland Pty Ltd QBSA LIC 716019 • Facade illustrations are used as a guide only, excludes some feature material. Internal photographs are for visual purposes only. Upgraded fixtures, fittings and design items may be shown, these can be selected at additional costs, please refer to a sales consultant for further information. Price excludes timber floors, dishwasher, decks, pergolas and BBQs. Customer connection fees to power and telephone not included. Prices subject to change without notice. Progress payments on construction. Refer to displaye extras list for optional extras. Not too be used with any other offer. Package pricing excludes stamp duty and co