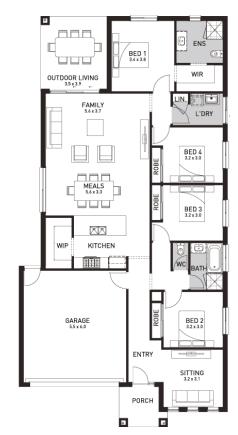

## Caulfield 216 (Porto)

Lot 36A, Kingfisher Avenue Summerstone Estate, Morayfield

Land Size: 573m<sup>2</sup>

## Inclusions:

- Fixed site costs including rock removal
- All Estate Requirements & Allowance for Council requirements.
- Steel Frame & Colorbond Roof with Sarking
- Panel lift garage door (with remotes)
- 20mm Caesarstone Bench Tops to Kitchen
- SMEG 600mm Stainless Steel appliances
- Quality floor coverings throughout
- Exposed Aggregate concrete driveway
- Solar PV system
- 25 Year Structural Guarantee
- No Retaining included (if required)