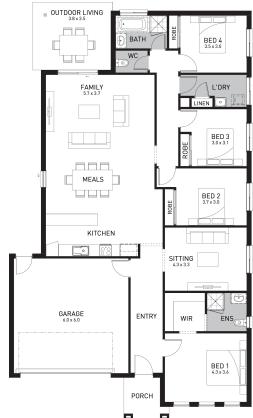

## Airlie 234 (Lisbon)

Lot 1608, New Road Flagstone Estate, Flagstone

Land Size: 470m<sup>2</sup>

## Inclusions:

- Fixed site costs including rock removal
- All estate council & requirements
- · Steel frame & Colorbond roof with sarking
- Slab & ceiling fan to Alfresco
- Panel lift garage door (with remotes)
- 600mm stainless steel appliances
- Solar PV system
- 7 star energy compliant
- 25 year structural guarantee