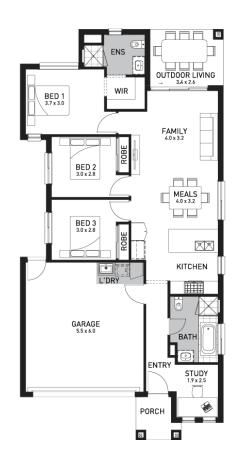

## Ascot 151 (Lisbon)

Lot 659, Razorback Street Yarrabilba, Yarrabilba

Land Size: 263m<sup>2</sup>

#### Inclusions:

- Fixed site costs including rock removal
- All Estate Requirements & Allowance for Council requirements.
- Steel Frame & Colorbond Roof with Sarking
- Panel lift garage door (with remotes)
- 20mm Caesarstone Bench Tops to Kitchen
- SMEG 600mm Stainless Steel appliances
- Quality floor coverings throughout
- Exposed Aggregate concrete driveway
- Solar PV system
- 25 Year Structural Guarantee
- No Retaining included (if required)