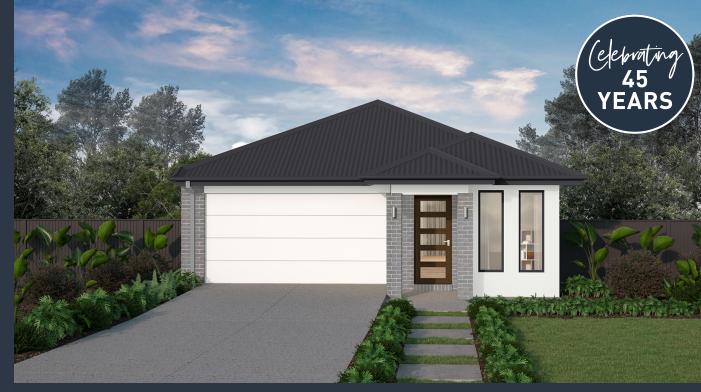

## Ascot 151 (Lisbon)

Lot 659, Razorback Street Yarrabilba, Yarrabilba

Land Size: 263m<sup>2</sup>

#### Inclusions:

- Fixed site costs including rock removal
- All Estate Requirements & Allowance for Council requirements.
- Steel Frame & Colorbond Roof with Sarking
- Panel lift garage door (with remotes)
- 20mm Caesarstone Bench Tops to Kitchen
- SMEG 600mm Stainless Steel appliances
- Quality floor coverings throughout
- Exposed Aggregate concrete driveway
- Solar PV system
- 25 Year Structural Guarantee
- No Retaining included (if required)