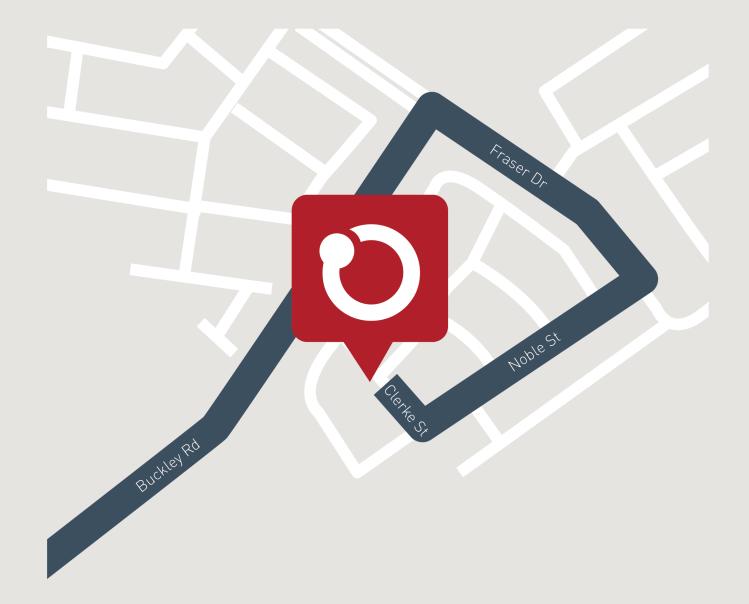

ind Rating, Tree Removal, Footpath and Crossover repairs, Traffic Management. Excludes excavation and removal of any rock, deep sewer connections and re-pegging to block, if required. House and land package total price may include developer incentives & rebates and any builder referral fees at the time of issue. Developer incentives & Rebates and any builder referral fees may be withdrawn at any time to the discretion of the land developer. Landscaping, Fencing, BAL & Acoustic requirements are included as Allowance Only in all packages. Please refer to a Sales Consultant for further information on these items.

**Orbit** HOMES

Land price = \$512,000 | Date created 01/05/2025 | Valid for 60 days.



BIT

0 R I

## NORTH HARBOUR

## Orbit Homes Display Centre Burpengary East, Queensland