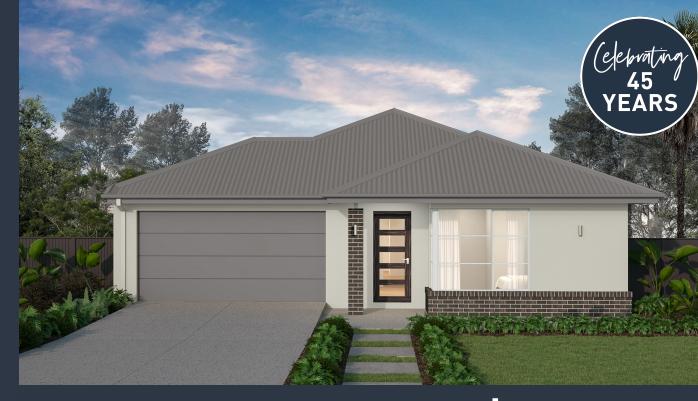

### Hinchinbrook 209 (Camden)

Lot 529A, New Road Kinma Valley, Morayfield

Land Size: 336m<sup>2</sup>

#### Inclusions:

- Fixed site costs including rock removal
- All Estate Requirements & Allowance for Council requirements.
- Steel Frame & Colorbond Roof with Sarking
- Panel lift garage door (with remotes)
- 20mm Caesarstone Bench Tops to Kitchen
- SMEG 600mm Stainless Steel appliances
- Quality floor coverings throughout
- Exposed Aggregate concrete driveway
- Solar PV system
- 25 Year Structural Guarantee
- No Retaining included (if required)