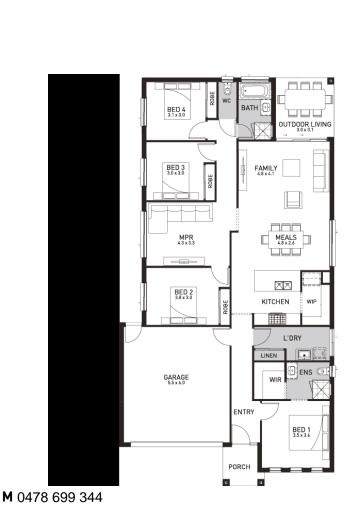

### Hinchinbrook 209 (Camden)

Lot 529A, New Road Kinma Valley, Morayfield

Land Size: 336m<sup>2</sup>