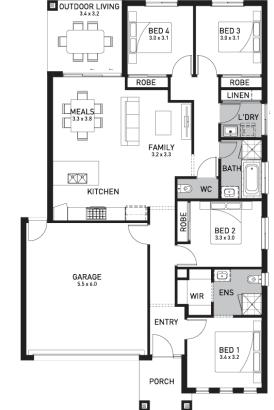

## Malvern 180 (Palma)

Lot 2, New Road Farriers Creek, Burpengary

Land Size: 344m<sup>2</sup>

## Inclusions:

- Fixed site costs including rock removal
- All Estate Requirements & Allowance for Council requirements.
- Steel Frame & Colorbond Roof with Sarking
- Panel lift garage door (with remotes)
- 20mm Caesarstone Bench Tops to Kitchen
- SMEG 600mm Stainless Steel appliances
- Quality floor coverings throughout
- Exposed Aggregate concrete driveway
- Solar PV system
- 25 Year Structural Guarantee
- No Retaining included (if required)