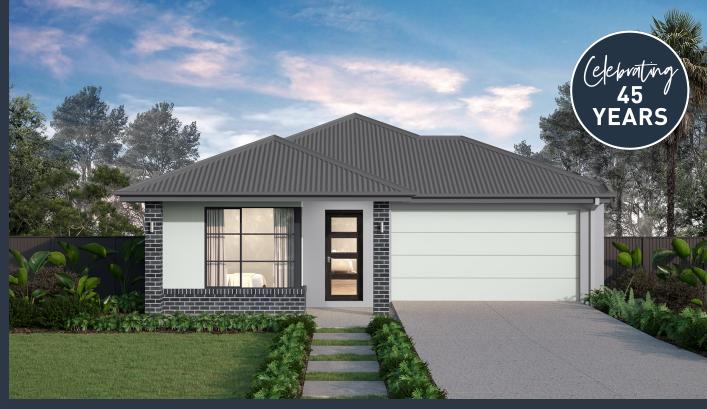

## Malvern 180 (Palma)

Lot 2, New Road Farriers Creek, Burpengary

Land Size: 344m<sup>2</sup>