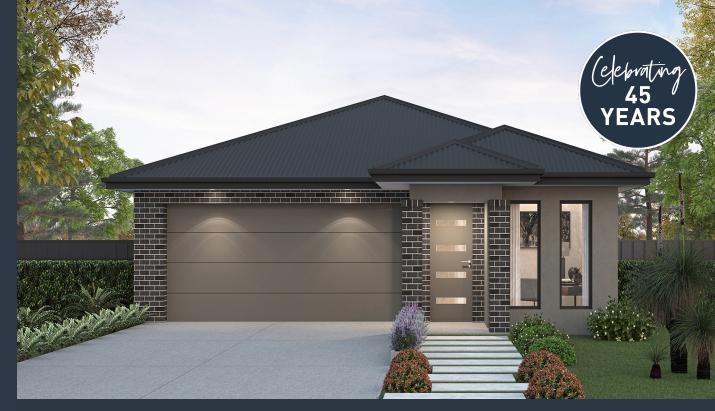

## Ascot 175 (Lisbon)

Lot 7, New Road Farriers Creek, Burpengary

Land Size: 316m<sup>2</sup>