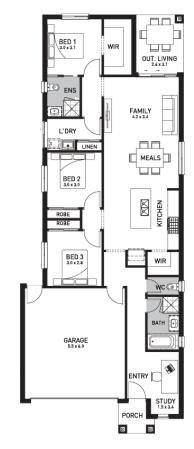

## Ascot 175 (Lisbon)

Lot 7, New Road Farriers Creek, Burpengary

Land Size: 316m<sup>2</sup>