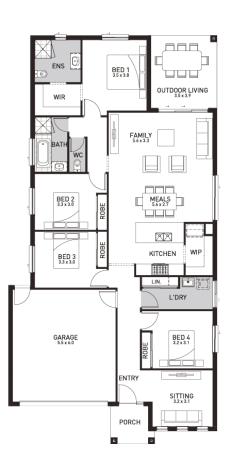

## Hinchinbrook 216 (Palma)

Lot 111, Edge Drive Yarrabilba, Yarrabilba

Land Size: 467m<sup>2</sup>

#### Inclusions:

- Fixed site costs including rock removal
- All Estate Requirements & Allowance for Council requirements.
- Steel Frame & Colorbond Roof with Sarking
- Panel lift garage door (with remotes)
- 20mm Caesarstone Bench Tops to Kitchen
- SMEG 600mm Stainless Steel appliances
- Quality floor coverings throughout
- Exposed Aggregate concrete driveway
- Solar PV system
- 25 Year Structural Guarantee
- No Retaining included (if required)