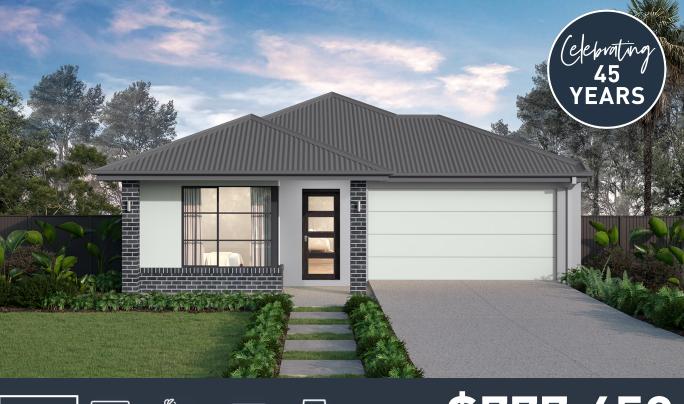

# \$777,458

## Hinchinbrook 216 (Palma)

Lot 111, Edge Drive Yarrabilba, Yarrabilba

Land Size: 467m<sup>2</sup>

#### Inclusions:

- Fixed site costs including rock removal
- All Estate Requirements & Allowance for Council requirements.
- Steel Frame & Colorbond Roof with Sarking
- Panel lift garage door (with remotes)
- 20mm Caesarstone Bench Tops to Kitchen
- SMEG 600mm Stainless Steel appliances
- Quality floor coverings throughout
- Exposed Aggregate concrete driveway
- Solar PV system
- 25 Year Structural Guarantee
- No Retaining included (if required)