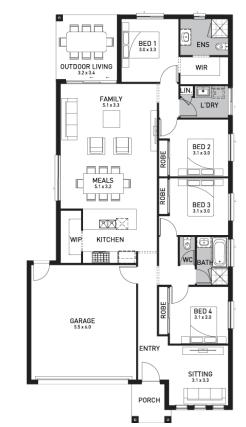

## Caulfield 199 (Manhattan)

Lot 63, New Road Farriers Creek, Burpengary East

Land Size: 383m2

## Inclusions:

- Fixed site costs including rock removal
- Steel Frame & Colorbond Roof with Sarking
- · Caesarstone to Kitchen, Bathroom & Laundry
- 2590mm High Ceilings
- 900mm SMEG Kitchen Appliances
- 600 x 600 Porcelain Tiles to Common Areas
- Carpet to Beds & MPR
- Ducted Air Conditioning
- LED Downlights to the entire home
- · Slab to Alfresco
- Fans to all Bedrooms & Alfresco Area
- Solar PV system
- No Retaining included (if required)