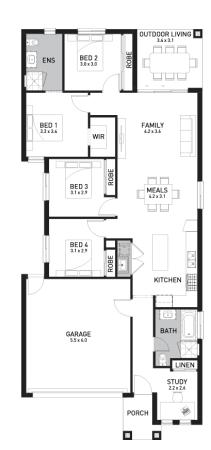

### Ascot 186 (Camden)

Lot 27, New Road Summerstone Estate, Morayfield

Land Size: 350m<sup>2</sup>

#### Inclusions:

- Fixed site costs including rock removal
- Steel Frame & Colorbond Roof with Sarking
- Caesarstone to Kitchen, Bathroom & Laundry
- 2590mm High Ceilings
- 900mm SMEG Kitchen Appliances
- 600 x 600 Porcelain Tiles to Common Areas
- Carpet to Beds & MPR
- Ducted Air Conditioning
- LED Downlights to the entire home
- Slab to Alfresco
- Fans to all Bedrooms & Alfresco Area
- Solar PV system
- No Retaining included (if required)