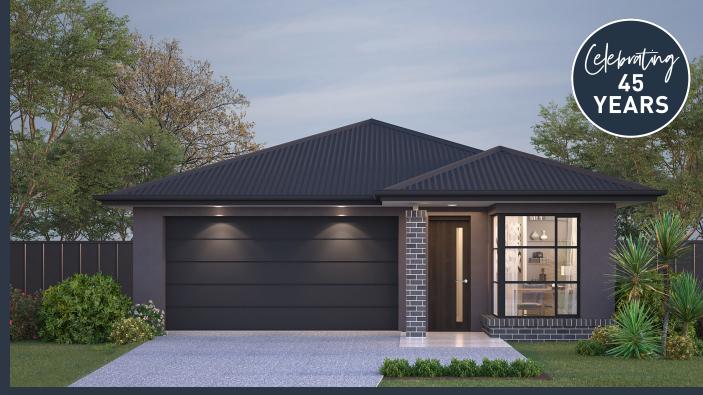

### Ascot 186 (Camden)

Lot 27, New Road Summerstone Estate, Morayfield

Land Size: 350m<sup>2</sup>

#### Inclusions:

- Fixed site costs including rock removal
- Steel Frame & Colorbond Roof with Sarking
- Caesarstone to Kitchen, Bathroom & Laundry
- 2590mm High Ceilings
- 900mm SMEG Kitchen Appliances
- 600 x 600 Porcelain Tiles to Common Areas
- Carpet to Beds & MPR
- Ducted Air Conditioning
- LED Downlights to the entire home
- Slab to Alfresco
- Fans to all Bedrooms & Alfresco Area
- Solar PV system
- No Retaining included (if required)