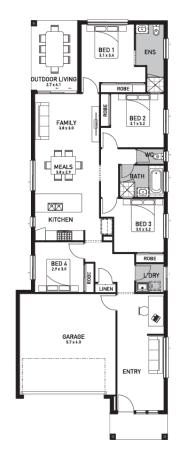

## Whitehaven 194 (Manhattan)

Lot 244, Merkara Place The Junction Narangba, Narangba

Land Size: 440m<sup>2</sup>

## Inclusions:

- Fixed site costs including rock removal
- Steel Frame & Colorbond Roof with Sarking
- · Caesarstone to Kitchen, Bathroom & Laundry
- 2590mm High Ceilings
- 900mm SMEG Kitchen Appliances
- 600 x 600 Porcelain Tiles to Common Areas
- Carpet to Beds & MPR
- Ducted Air Conditioning
- LED Downlights to the entire home
- · Slab to Alfresco
- Fans to all Bedrooms & Alfresco Area
- Solar PV system
- No Retaining included (if required)