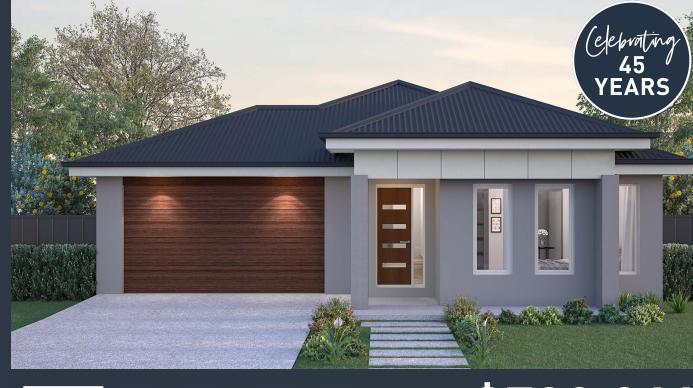

### Caulfield 234 (Manhattan)

Lot 1754, Compass Street Flagstone Estate, Flagstone

Land Size: 420m<sup>2</sup>

### Inclusions:

- Fixed site costs including rock removal
- Steel Frame & Colorbond Roof with Sarking
- Caesarstone to Kitchen, Bathroom & Laundry
- 2590mm High Ceilings
- 900mm SMEG Kitchen Appliances
- 600 x 600 Porcelain Tiles to Common Areas
- Carpet to Beds & MPR
- Ducted Air Conditioning
- LED Downlights to the entire home
- Slab to Alfresco
- Fans to all Bedrooms & Alfresco Area
- Solar PV system
- No Retaining included (if required)