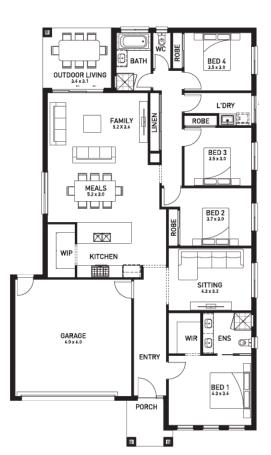

### Caulfield 234 (Manhattan)

Lot 1754, Compass Street Flagstone Estate, Flagstone

Land Size: 420m<sup>2</sup>

### Inclusions:

- Fixed site costs including rock removal
- Steel Frame & Colorbond Roof with Sarking
- Caesarstone to Kitchen, Bathroom & Laundry
- 2590mm High Ceilings
- 900mm SMEG Kitchen Appliances
- 600 x 600 Porcelain Tiles to Common Areas
- Carpet to Beds & MPR
- Ducted Air Conditioning
- LED Downlights to the entire home
- Slab to Alfresco
- Fans to all Bedrooms & Alfresco Area
- Solar PV system
- No Retaining included (if required)