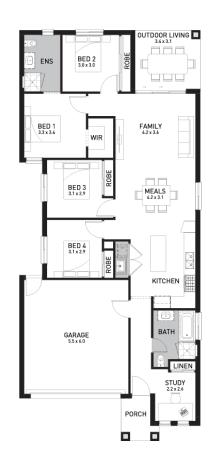

### Ascot 186 (Camden)

Lot 542, Fig Street Summerstone Estate, Morayfield

Land Size: 315m<sup>2</sup>

#### Inclusions:

- Fixed site costs including rock removal
- All Estate Requirements & Allowance for Council requirements.
- Steel Frame & Colorbond Roof with Sarking
- Panel lift garage door (with remotes)
- 20mm Caesarstone Bench Tops to Kitchen
- SMEG 600mm Stainless Steel appliances
- Quality floor coverings throughout
- Exposed Aggregate concrete driveway
- Solar PV system
- 25 Year Structural Guarantee
- No Retaining included (if required)