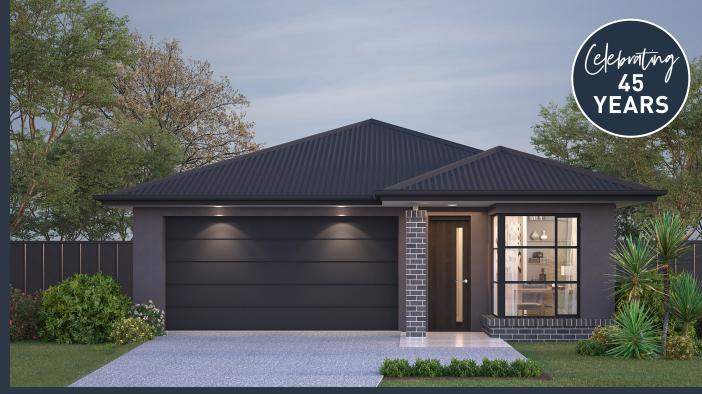

### Ascot 186 (Camden)

Lot 542, Fig Street Summerstone Estate, Morayfield

Land Size: 315m<sup>2</sup>

#### Inclusions:

- Fixed site costs including rock removal
- All Estate Requirements & Allowance for Council requirements.
- Steel Frame & Colorbond Roof with Sarking
- Panel lift garage door (with remotes)
- 20mm Caesarstone Bench Tops to Kitchen
- SMEG 600mm Stainless Steel appliances
- Quality floor coverings throughout
- Exposed Aggregate concrete driveway
- Solar PV system
- 25 Year Structural Guarantee
- No Retaining included (if required)