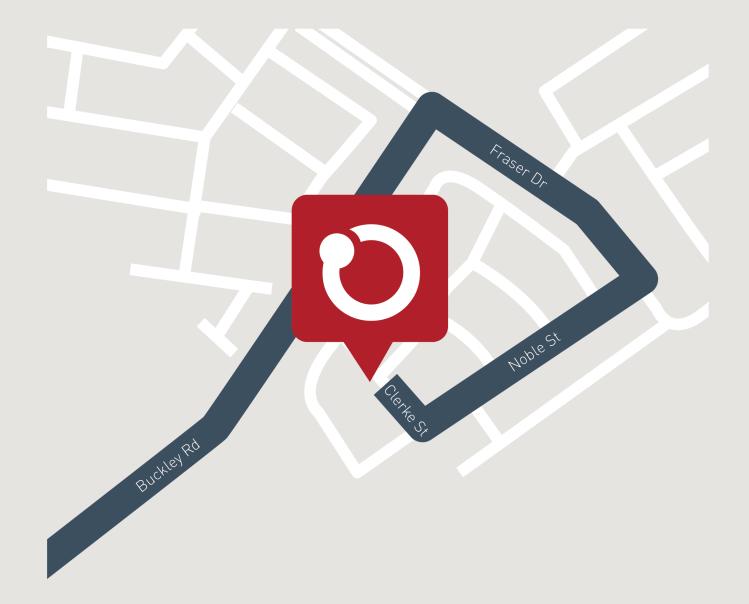

r repairs, Traffic Management. Excludes excavation and removal of any rock, deep sewer connections and re-pegging to block, if required. House and land package total price may include developer incentives & rebates and any builder referral fees at the time of issue. Developer incentives & rebates and any builder referral fees at the time of issue. Developer incentives & and yn builder referral fees may be withdrawn at any time to the discretion of the land developer. Landscaping, Fencing, BAL & Acoustic requirements are included as Allowance Only in all packages. Please refer to a Sales Consultant for further information on these items.

Land price = \$350,000 | Date created 12/02/2025 | Valid for 60 days.





## NORTH HARBOUR

## Orbit Homes Display Centre Burpengary East, Queensland