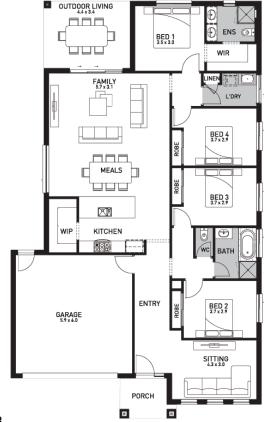

## Caulfield 235 (Palma)

Lot 2602, New Road Flagstone Estate, Flagstone

Land Size: 575m<sup>2</sup>

## Inclusions:

- Fixed site costs including rock removal
- All Estate Requirements & Allowance for Council requirements.
- Steel Frame & Colorbond Roof with Sarking
- Panel lift garage door (with remotes)
- 20mm Caesarstone Bench Tops to Kitchen
- SMEG 600mm Stainless Steel appliances
- Quality floor coverings throughout
- Exposed Aggregate concrete driveway
- Solar PV system
- 25 Year Structural Guarantee
- No Retaining included (if required)