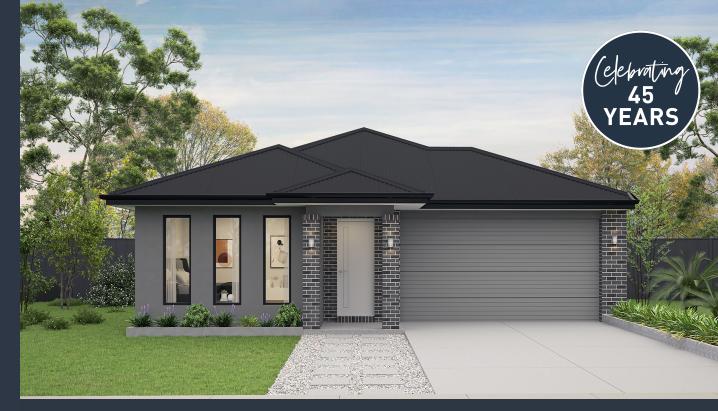

## Hinchinbrook 234 (Lisbon)

Lot 1596, New Road Flagstone Estate, Flagstone

Land Size: 560m<sup>2</sup>

## Inclusions:

- Fixed site costs including rock removal
- All Estate Requirements & Allowance for Council
- Steel Frame & Colorbond Roof with Sarking
- Panel lift garage door (with remotes)
- 20mm Caesarstone Bench Tops to Kitchen
- SMEG 600mm Stainless Steel appliances
- Quality floor coverings throughout
- Exposed Aggregate concrete driveway
- Solar PV system
- 25 Year Structural Guarantee
- No Retaining included (if required)