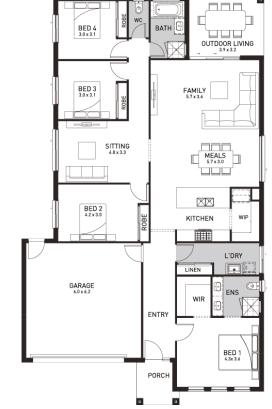

## Hinchinbrook 234 (Lisbon)

Lot 1596, New Road Flagstone Estate, Flagstone

Land Size: 560m<sup>2</sup>

## Inclusions:

- Fixed site costs including rock removal
- All Estate Requirements & Allowance for Council
- Steel Frame & Colorbond Roof with Sarking
- Panel lift garage door (with remotes)
- 20mm Caesarstone Bench Tops to Kitchen
- SMEG 600mm Stainless Steel appliances
- Quality floor coverings throughout
- Exposed Aggregate concrete driveway
- Solar PV system
- 25 Year Structural Guarantee
- No Retaining included (if required)