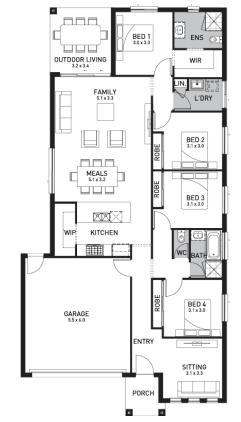

## Caulfield 199 (Camden)

Lot 424, Wandoo Street Sage Estate, Burpengary

Land Size: 350m<sup>2</sup>

## Inclusions:

- Fixed site costs including rock removal
- Steel Frame & Colorbond Roof with Sarking
- Caesarstone to Kitchen, Bathroom & Laundry
- 2590mm High Ceilings
- 900mm SMEG Kitchen Appliances
- 600 x 600 Porcelain Tiles to Common Areas
- Carpet to Beds & MPR
- Ducted Air Conditioning
- LED Downlights to the entire home
- Slab to Alfresco
- Fans to all Bedrooms & Alfresco Area
- Solar PV system
- No Retaining included (if required)