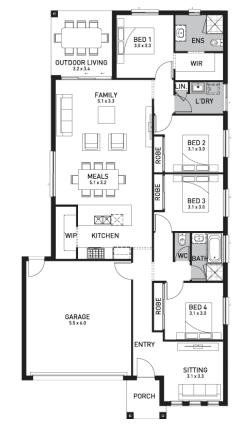

## Caulfield 199 (Camden)

Lot 453, Fortress Street Yarrabilba, Yarrabilba

Land Size: 397m<sup>2</sup>

## Inclusions:

- Fixed site costs including rock removal
- All Estate Requirements & Allowance for Council requirements.
- Steel Frame & Colorbond Roof with Sarking
- Panel lift garage door (with remotes)
- 20mm Caesarstone Bench Tops to Kitchen
- SMEG 600mm Stainless Steel appliances
- Quality floor coverings throughout
- Exposed Aggregate concrete driveway
- Solar PV system
- 25 Year Structural Guarantee
- No Retaining included (if required)