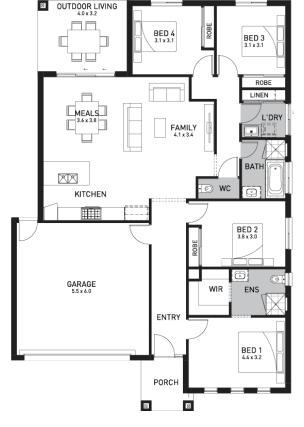

### Malvern 206 (Camden)

Lot 479, Warrington Circuit Yarrabilba, Yarrabilba

Land Size: 350m<sup>2</sup>

#### Inclusions:

- Fixed site costs including rock removal
- All Estate Requirements & Allowance for Council requirements.
- Steel Frame & Colorbond Roof with Sarking
- Panel lift garage door (with remotes)
- 20mm Caesarstone Bench Tops to Kitchen
- SMEG 600mm Stainless Steel appliances
- Quality floor coverings throughout
- Exposed Aggregate concrete driveway
- Solar PV system
- 25 Year Structural Guarantee
- No Retaining included (if required)