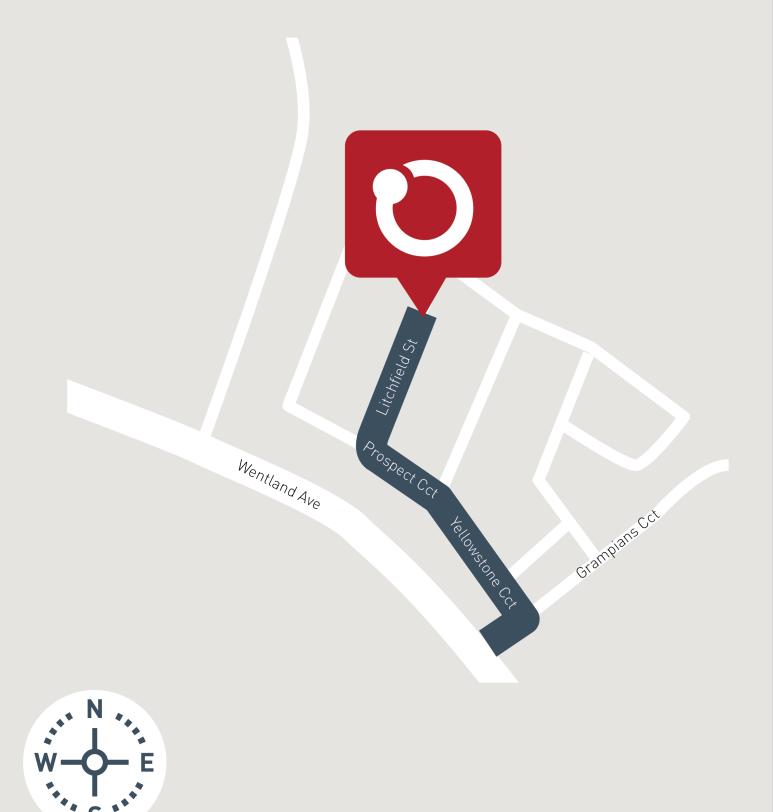

es, Build over Easement applications, Sever Tie Cutback (if required). N3 or N4 Wind Rating, Tree Removal, Footpath and Crossover repairs, Traffic Management. Excludes excavation and removal of any rock, deep sewer connections and re-pegging to block, if required. House and land package total price may include developer incentives & rebates and any builder referral fees at the time of issue. Developer incentives & rebates and any builder referral fees at the time of issue. Developer incentives are included as Allowance Only in all packages. Please refer to a Sales Consultant for further information on these items.

**Orbit** HOMES

HOMES

ORBIT

Land price = \$337,900 | Date created 20/01/2025 | Valid for 60 days.

## YARRABILBA ESTATE

Orbit Homes Display Centre Yarrabilba, Queensland