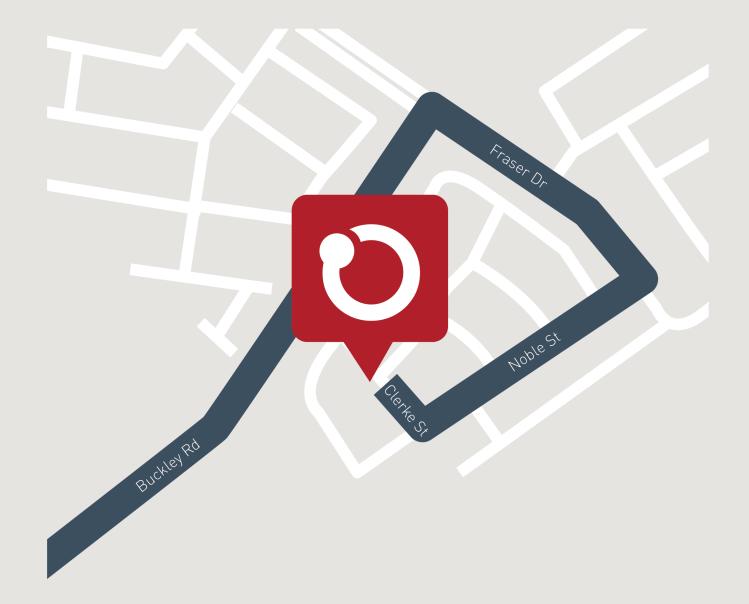

crew Piles, Build over Easement applications, Sever Tie Cutback (if required). N3 or N4 Wind Rating, Tree Removal, Footpath and Crossover repairs, Traffic Management. Excludes excavation and removal of any rock, deep sewer connections and re-pegging to block, if required. House and land package total price may include developer incentives & rebates and any builder referral fees at the time of issue. Developer incentives & rebates and any builder referral fees at the time of issue. Developer incentives are included as Allowance Only in all packages. Please refer to a Sales Consultant for further information on these items.

Land price = \$408,000 | Date created 15/01/2025 | Valid for 60 days.



**Orbit** HOMES

## NORTH HARBOUR

## Orbit Homes Display Centre Burpengary East, Queensland