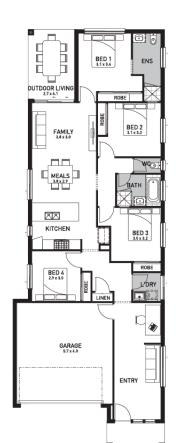

### Whitehaven 194 (Camden)

Lot 434, Rosella Circuit Kinma Valley, Morayfield

Land Size: 336m<sup>2</sup>

#### Inclusions:

- Fixed site costs including rock removal
- Steel Frame & Colorbond Roof with Sarking
- Caesarstone to Kitchen, Bathroom & Laundry
- 2590mm High Ceilings
- 900mm SMEG Kitchen Appliances
- 600 x 600 Porcelain Tiles to Common Areas
- Carpet to Beds & MPR
- Ducted Air Conditioning
- LED Downlights to the entire home
- Slab to Alfresco
- Fans to all Bedrooms & Alfresco Area
- Solar PV system