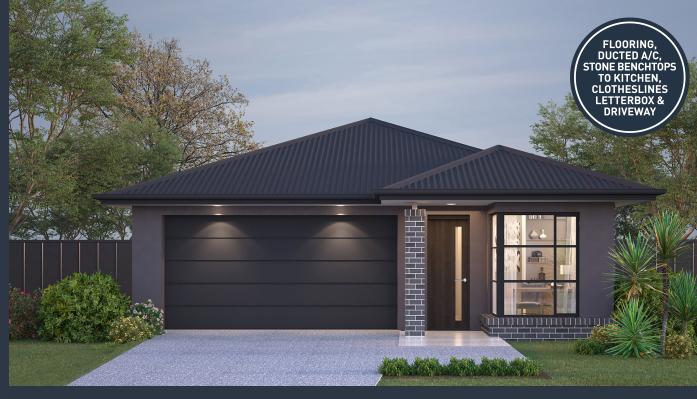

### Whitehaven 194 (Camden)

Lot 434, Rosella Circuit Kinma Valley, Morayfield

Land Size: 336m<sup>2</sup>

#### Inclusions:

- Fixed site costs including rock removal
- Steel Frame & Colorbond Roof with Sarking
- Caesarstone to Kitchen, Bathroom & Laundry
- 2590mm High Ceilings
- 900mm SMEG Kitchen Appliances
- 600 x 600 Porcelain Tiles to Common Areas
- Carpet to Beds & MPR
- Ducted Air Conditioning
- LED Downlights to the entire home
- Slab to Alfresco
- Fans to all Bedrooms & Alfresco Area
- Solar PV system