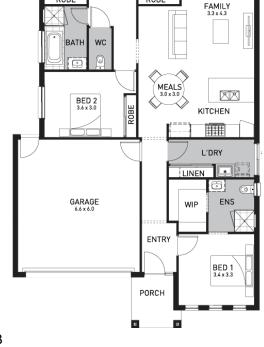

# \$667,196

OUTDOOR LIVING

Г

BED 4 3.0 x 3.2

ROBE

# Heron 180 (Palma)

Lot 34, Ivorywood Street Botanica, Ripley

Land Size: 313m<sup>2</sup>

## Inclusions:

- Fixed site costs including rock removal
- All Estate Requirements & Allowance for Council requirements.
- Steel Frame & Colorbond Roof with Sarking
- Panel lift garage door (with remotes)
- 20mm Caesarstone Bench Tops to Kitchen
- SMEG 600mm Stainless Steel appliances
- Quality floor coverings throughout
- Exposed Aggregate concrete driveway
- Solar PV system
- 25 Year Structural Guarantee
- No Retaining included (if required)



BED 3 3.0 x 3.2

ROBE

# **Contact: Brittany Nitz**

#### E brittany.nitz@orbithomes.com.au

### **M** 0419 911 183

Orbit Homes Australia Pty Ltd • CDB-U 50505 • Orbit Homes Queensland Pty Ltd QBSA LIC 716019 • Facade illustrations are used as a guide only, excludes some feature material. Internal photographs are for visual purposes only. Upgraded fixtures, fittings and design items may be shown, these can be selected at additional costs, please refer to a sales consultant for further information. Price excludes timber floors, dishwasher, decks, pergolas and BBQs. Customer connection fees to power and telephone not included. Prices subject to change without notice. Progress payments on construction. Refer to display extras list for optional extras. Not too be used with any other offer.