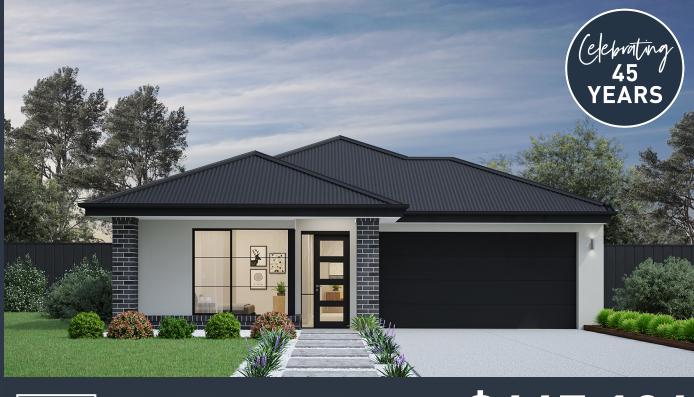

# Heron 180 (Palma)

Lot 34, Ivorywood Street Botanica, Ripley

Land Size: 313m<sup>2</sup>

Land price = \$340,900 | Date created 03/12/2024 | Valid for 60 days.

H&L PACKAGE

FIXED PRICE