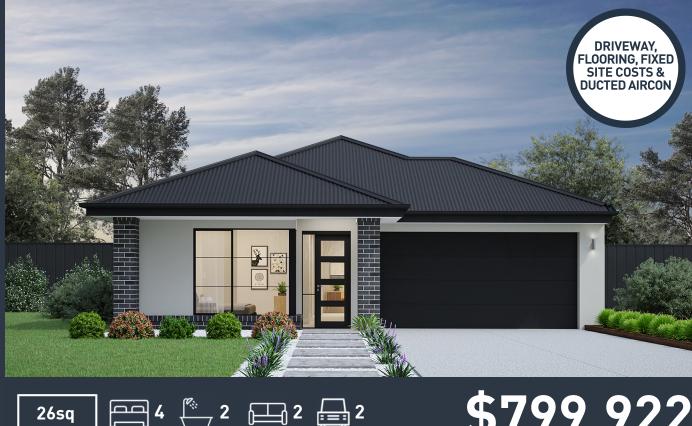

## Stradbroke 237 (Palma)

Lot 70C, Diamond Drive Yarrabilba Estate, Yarrabilba

Land Size: 672m<sup>2</sup>

#### Inclusions:

26sq

- Fixed site costs including rock removal
- All Estate Requirements & Allowance for Council requirements.
- Steel Frame & Colorbond Roof with Sarking
- · Panel lift garage door (with remotes)
- 20mm Caesarstone Bench Tops to Kitchen
- SMEG 600mm Stainless Steel appliances
- Quality floor coverings throughout
- Exposed Aggregate concrete driveway
- Solar PV system
- 25 Year Structural Guarantee
- No Retaining included (if required)