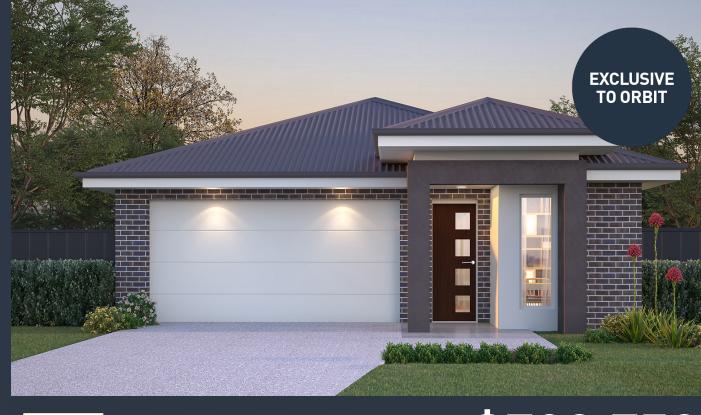

### Whitehaven 194 (Nordic)

Lot 1353, Rungulla Street White Rock, White Rock

Land Size: 357m<sup>2</sup>

#### Inclusions:

- Fixed site costs including rock removal
- Steel Frame & Colorbond Roof with Sarking
- Caesarstone to Kitchen, Bathroom & Laundry
- 2590mm High Ceilings
- 900mm SMEG Kitchen Appliances
- 600 x 600 Porcelain Tiles to Common Areas
- Carpet to Beds & MPR
- Ducted Air Conditioning
- LED Downlights to the entire home
- Slab to Alfresco
- Fans to all Bedrooms & Alfresco Area
- Solar PV system
- No Retaining included (if required)