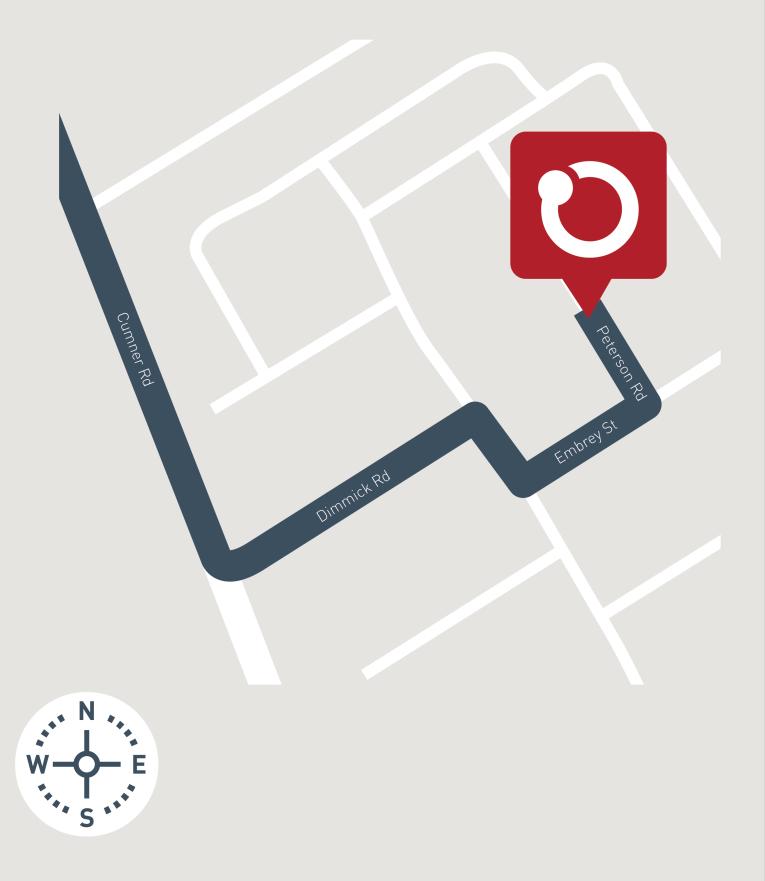

### Whitehaven 194 (Nordic)

Lot 1353, Rungulla Street White Rock, White Rock

Land Size: 357m<sup>2</sup>

## WHITEROCK ESTATE

Orbit Homes Display Centre
White Rock, Queensland