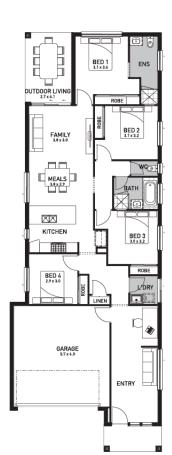

### Whitehaven 194 (Nordic)

Lot 1353, Rungulla Street White Rock, White Rock

Land Size: 357m<sup>2</sup>

#### Inclusions:

- Fixed site costs including rock removal
- Steel Frame & Colorbond Roof with Sarking
- Caesarstone to Kitchen, Bathroom & Laundry
- 2590mm High Ceilings
- 900mm SMEG Kitchen Appliances
- 600 x 600 Porcelain Tiles to Common Areas
- Carpet to Beds & MPR
- Ducted Air Conditioning
- LED Downlights to the entire home
- Slab to Alfresco
- Fans to all Bedrooms & Alfresco Area
- Solar PV system
- No Retaining included (if required)