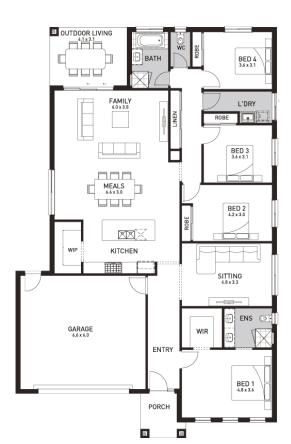

### Caulfield 256 (Palma)

Lot 8, New Road Yarrabilba Estate, Yarrabilba

Land Size: 512m<sup>2</sup>

#### Inclusions:

- Fixed site costs including rock removal
- Steel Frame & Colorbond Roof with Sarking
- Caesarstone to Kitchen, Bathroom & Laundry
- 2590mm High Ceilings
- 900mm European ILVE Kitchen Appliances
- 600 x 600 Porcelain Tiles to Common Areas
- Carpet to Beds & MPR
- Ducted Air Conditioning
- LED Downlights to the entire home
- Slab to Alfresco
- Fans to all Bedrooms & Alfresco Area
- 5.2KW single phase Solar
- No Retaining included (if required)