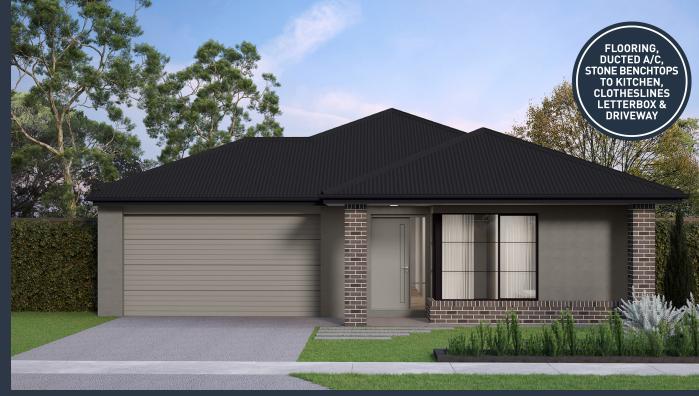

### Caulfield 256 (Palma)

Lot 8, New Road Yarrabilba Estate, Yarrabilba

Land Size: 512m<sup>2</sup>

#### Inclusions:

- Fixed site costs including rock removal
- Steel Frame & Colorbond Roof with Sarking
- Caesarstone to Kitchen, Bathroom & Laundry
- 2590mm High Ceilings
- 900mm European ILVE Kitchen Appliances
- 600 x 600 Porcelain Tiles to Common Areas
- Carpet to Beds & MPR
- Ducted Air Conditioning
- LED Downlights to the entire home
- Slab to Alfresco
- Fans to all Bedrooms & Alfresco Area
- 5.2KW single phase Solar
- No Retaining included (if required)