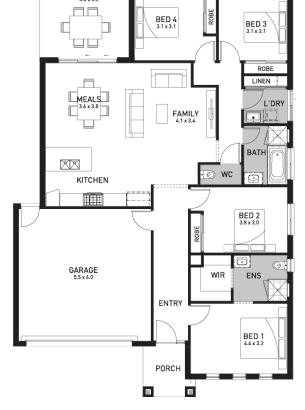

### Malvern 206 (Lisbon)

Lot 390, Hyland Circuit Monterea Estate, Ripley

Land Size: 425m<sup>2</sup>

#### Inclusions:

- Fixed site costs including rock removal
- Steel Frame & Colorbond Roof with Sarking
- Caesarstone to Kitchen, Bathroom & Laundry
- 2590mm High Ceilings
- 900mm European ILVE Kitchen Appliances
- 600 x 600 Porcelain Tiles to Common Areas
- Carpet to Beds & MPR
- Ducted Air Conditioning
- LED Downlights to the entire home
- Slab to Alfresco
- Fans to all Bedrooms & Alfresco Area
- 5.2KW single phase Solar
- No Retaining included (if required)