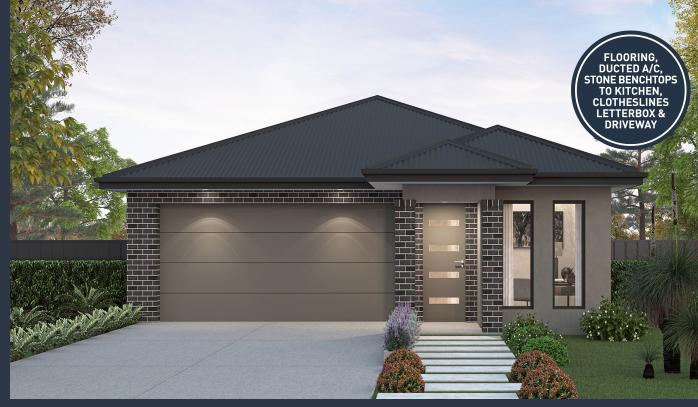

# \$727,500

### Malvern 206 (Lisbon)

Lot 390, Hyland Circuit Monterea Estate, Ripley

Land Size: 425m<sup>2</sup>

#### Inclusions:

- Fixed site costs including rock removal
- Steel Frame & Colorbond Roof with Sarking
- Caesarstone to Kitchen, Bathroom & Laundry
- 2590mm High Ceilings
- 900mm European ILVE Kitchen Appliances
- 600 x 600 Porcelain Tiles to Common Areas
- Carpet to Beds & MPR
- Ducted Air Conditioning
- LED Downlights to the entire home
- Slab to Alfresco
- Fans to all Bedrooms & Alfresco Area
- 5.2KW single phase Solar
- No Retaining included (if required)

OUTDOOR LIVING