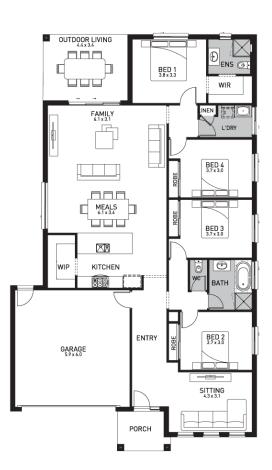

## Caulfield 235 (Palma)

Lot 107, New Road Calli Upper Coomera, Upper Coomera

Land Size: 450m<sup>2</sup>

## Inclusions:

- Fixed site costs including rock removal
- Steel Frame & Colorbond Roof with Sarking
- Caesarstone to Kitchen, Bathroom & Laundry
- 2590mm High Ceilings
- 900mm European ILVE Kitchen Appliances
- 600 x 600 Porcelain Tiles to Common Areas
- Carpet to Beds & MPR
- Ducted Air Conditioning
- LED Downlights to the entire home
- Slab to Alfresco
- Fans to all Bedrooms & Alfresco Area
- 5.2KW single phase Solar
- Retaining Allowance Only