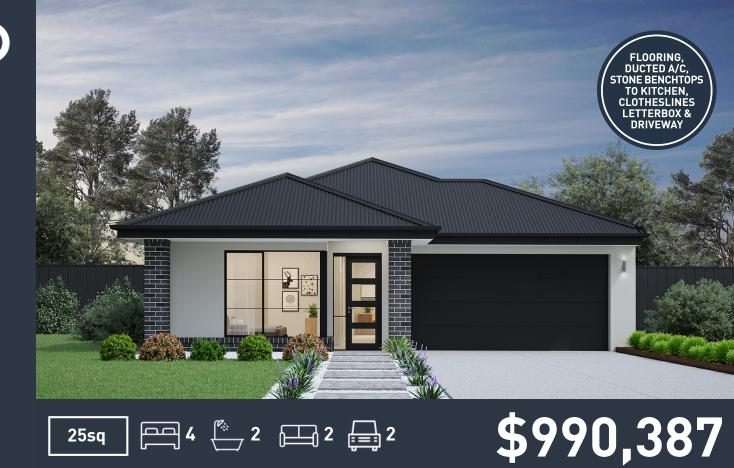

## Caulfield 235 (Palma)

Lot 107, New Road Calli Upper Coomera, Upper Coomera

Land Size: 450m<sup>2</sup>

## Inclusions:

- Fixed site costs including rock removal
- Steel Frame & Colorbond Roof with Sarking
- Caesarstone to Kitchen, Bathroom & Laundry
- 2590mm High Ceilings
- 900mm European ILVE Kitchen Appliances
- 600 x 600 Porcelain Tiles to Common Areas
- Carpet to Beds & MPR
- Ducted Air Conditioning
- LED Downlights to the entire home
- Slab to Alfresco
- Fans to all Bedrooms & Alfresco Area
- 5.2KW single phase Solar
- Retaining Allowance Only

Land price = \$619,000 | Date created 01/05/2024 | Valid for 60 days.