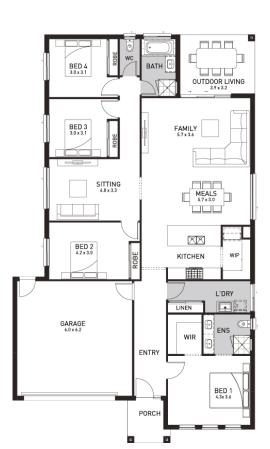

## Hinchinbrook 234 (Camden)

Lot 1721B, Australis Circuit Covella, Greenbank

Land Size: 460m<sup>2</sup>

#### Inclusions:

- Fixed site costs including rock removal
- Steel Frame & Colorbond Roof with Sarking
- Caesarstone to Kitchen, Bathroom & Laundry
- 2590mm High Ceilings
- 900mm European ILVE Kitchen Appliances
- 600 x 600 Porcelain Tiles to Common Areas
- Carpet to Beds & MPR
- Ducted Air Conditioning
- LED Downlights to the entire home
- Slab to Alfresco
- Fans to all Bedrooms & Alfresco Area
- 5.2KW single phase Solar
- No Retaining included (if required)