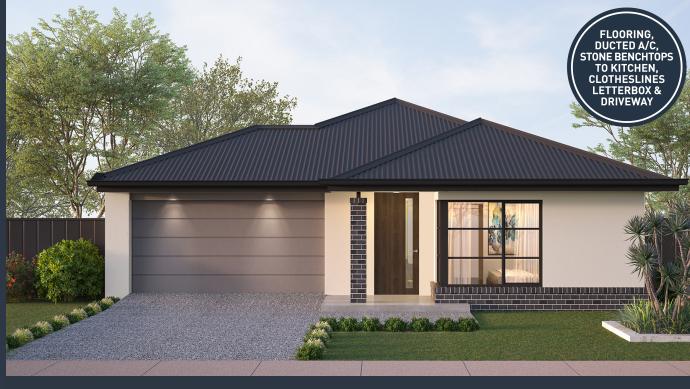

## Hinchinbrook 234 (Camden)

Lot 1721B, Australis Circuit Covella, Greenbank

Land Size: 460m<sup>2</sup>

#### Inclusions:

- Fixed site costs including rock removal
- Steel Frame & Colorbond Roof with Sarking
- Caesarstone to Kitchen, Bathroom & Laundry
- 2590mm High Ceilings
- 900mm European ILVE Kitchen Appliances
- 600 x 600 Porcelain Tiles to Common Areas
- Carpet to Beds & MPR
- Ducted Air Conditioning
- LED Downlights to the entire home
- Slab to Alfresco
- Fans to all Bedrooms & Alfresco Area
- 5.2KW single phase Solar
- No Retaining included (if required)