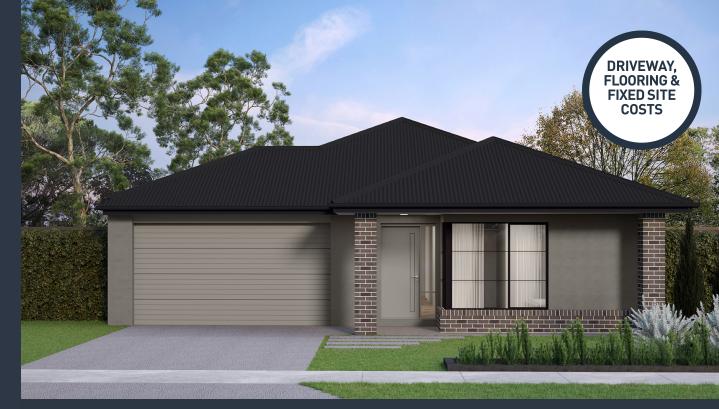

## Malvern 206 (Palma)

Lot 1005B, New Road White Rock, White Rock

Land Size: 448m<sup>2</sup>

## Inclusions:

- Fixed site costs including rock removal
- All Estate Requirements & Allowance for Council requirements.
- Steel Frame
- COLORBOND® roofing with sarking & panel lift garage door
- 20mm Caesarstone Bench Tops to Kitchen
- European ILVE 600mm Stainless Steel appliances
- Quality floor coverings throughout
- · Exposed Aggregate concrete driveway
- 25 Year Structural Guarantee
- Ducted Air Conditioning
- No Retaining included (if required)