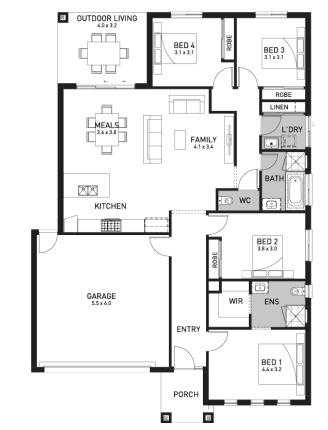

## Malvern 206 (Palma)

Lot 1005B, New Road White Rock, White Rock

Land Size: 448m<sup>2</sup>

## Inclusions:

- Fixed site costs including rock removal
- All Estate Requirements & Allowance for Council requirements.
- Steel Frame
- COLORBOND® roofing with sarking & panel lift garage door
- 20mm Caesarstone Bench Tops to Kitchen
- European ILVE 600mm Stainless Steel appliances
- Quality floor coverings throughout
- · Exposed Aggregate concrete driveway
- 25 Year Structural Guarantee
- Ducted Air Conditioning
- No Retaining included (if required)