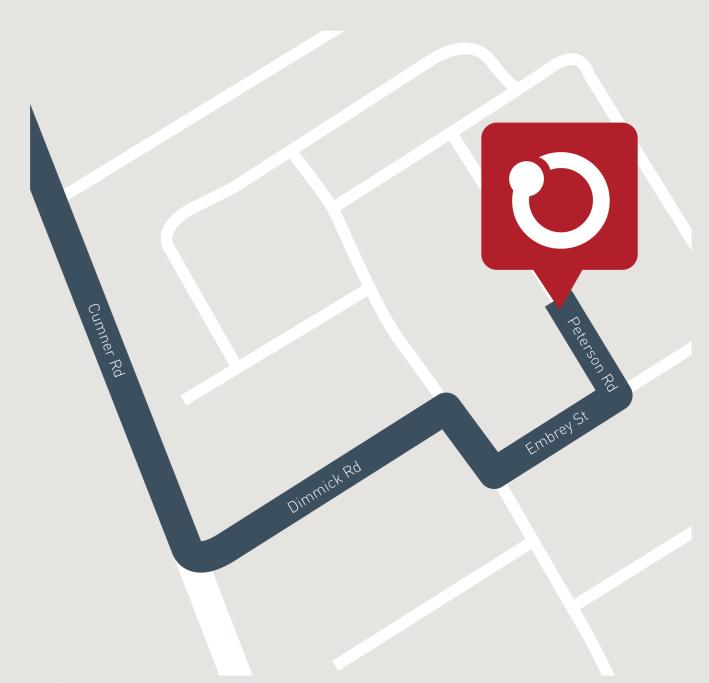

## Malvern 206 (Palma)

Lot 1005B, New Road White Rock, White Rock

Land Size: 448m<sup>2</sup>

## WHITEROCK ESTATE

Orbit HOMES

Orbit Homes Display Centre White Rock, Queensland