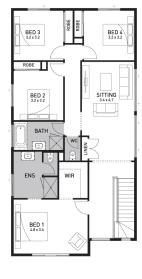

## Hamilton 270 (Contemporary No Balcony)

Lot 2, Pembridge Place Element Encore, Pallara

Land Size: 400m<sup>2</sup>

## Inclusions:

- Fixed site costs including rock removal
- Steel Frame & Colorbond Roof with Sarking
- · Caesarstone to Kitchen, Bathroom & Laundry
- 2590mm High Ceilings
- 900mm European ILVE Kitchen Appliances
- 600 x 600 Porcelain Tiles to Common Areas
- Carpet to Beds & MPR
- Ducted Air Conditioning
- LED Downlights to the entire home
- · Slab to Alfresco
- Fans to all Bedrooms & Alfresco Area
- 5.2KW single phase Solar
- No Retaining included (if required)