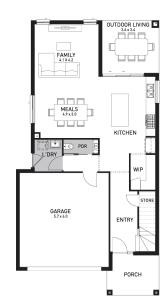

## Hamilton 270 (Contemporary No Balcony)

Lot 2, Pembridge Place Element Encore, Pallara

Land Size: 400m<sup>2</sup>

## Inclusions:

- Fixed site costs including rock removal
- Steel Frame & Colorbond Roof with Sarking
- · Caesarstone to Kitchen, Bathroom & Laundry
- 2590mm High Ceilings
- 900mm European ILVE Kitchen Appliances
- 600 x 600 Porcelain Tiles to Common Areas
- Carpet to Beds & MPR
- Ducted Air Conditioning
- LED Downlights to the entire home
- · Slab to Alfresco
- Fans to all Bedrooms & Alfresco Area
- 5.2KW single phase Solar
- No Retaining included (if required)