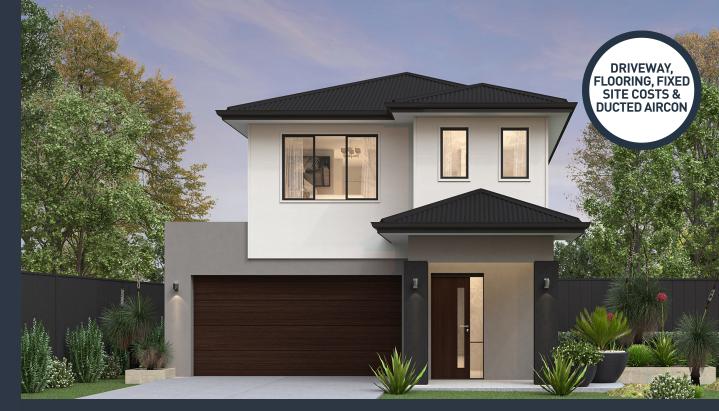

## Hamilton 270 (Contemporary No Balcony)

Lot 2, Pembridge Place Element Encore, Pallara

Land Size: 400m<sup>2</sup>

## Inclusions:

- Fixed site costs including rock removal
- Steel Frame & Colorbond Roof with Sarking
- · Caesarstone to Kitchen, Bathroom & Laundry
- 2590mm High Ceilings
- 900mm European ILVE Kitchen Appliances
- 600 x 600 Porcelain Tiles to Common Areas
- Carpet to Beds & MPR
- Ducted Air Conditioning
- LED Downlights to the entire home
- · Slab to Alfresco
- Fans to all Bedrooms & Alfresco Area
- 5.2KW single phase Solar
- No Retaining included (if required)