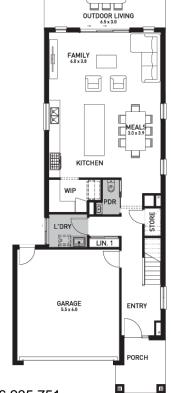

## Galleria 262 (Contemporary No Balcony)

Lot 3345, Copper Crescent Everleigh Estate, Greenbank

Land Size: 421m<sup>2</sup>

## Inclusions:

- Fixed site costs including rock removal
- Steel Frame & Colorbond Roof with Sarking
- · Caesarstone to Kitchen, Bathroom & Laundry
- 2590mm High Ceilings
- 900mm SMEG Kitchen Appliances
- 600 x 600 Porcelain Tiles to Common Areas
- Carpet to Beds & MPR
- Ducted Air Conditioning
- LED Downlights to the entire home
- · Slab to Alfresco
- Fans to all Bedrooms & Alfresco Area
- Solar PV system
- No Retaining included (if required)