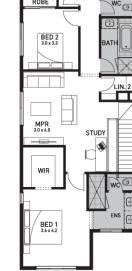

## Galleria 262 (Contemporary No Balcony)

Lot 3345, Copper Crescent Everleigh Estate, Greenbank

Land Size: 421m<sup>2</sup>

## Inclusions:

- Fixed site costs including rock removal
- Steel Frame & Colorbond Roof with Sarking
- · Caesarstone to Kitchen, Bathroom & Laundry
- 2590mm High Ceilings
- 900mm SMEG Kitchen Appliances
- 600 x 600 Porcelain Tiles to Common Areas
- Carpet to Beds & MPR
- Ducted Air Conditioning
- LED Downlights to the entire home
- · Slab to Alfresco
- Fans to all Bedrooms & Alfresco Area
- Solar PV system
- No Retaining included (if required)