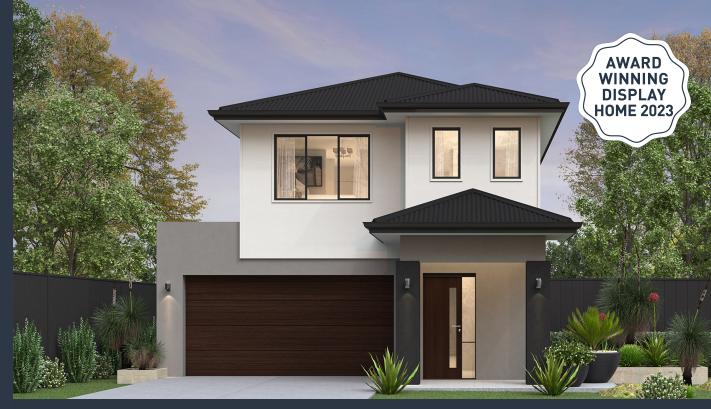

## Galleria 262 (Contemporary No Balcony)

Lot 3345, Copper Crescent Everleigh Estate, Greenbank

Land Size: 421m<sup>2</sup>

## Inclusions:

- Fixed site costs including rock removal
- Steel Frame & Colorbond Roof with Sarking
- · Caesarstone to Kitchen, Bathroom & Laundry
- 2590mm High Ceilings
- 900mm SMEG Kitchen Appliances
- 600 x 600 Porcelain Tiles to Common Areas
- Carpet to Beds & MPR
- Ducted Air Conditioning
- LED Downlights to the entire home
- · Slab to Alfresco
- Fans to all Bedrooms & Alfresco Area
- Solar PV system
- No Retaining included (if required)